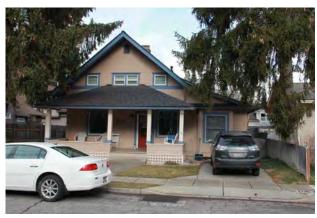

#### 205 Park Drive

#### **Original Description:**

205 Park Drive. <u>Dr. Charles W. and Isadore Craik House</u>. 1 1/2 story gable-front frame house; Craftsman bungalow; narrow clapboard siding, with shingles in gable ends; gabled ell faces south; pairs of curving knee braces; cut-out designs in barge boards; large fixed-pane windows in south ell; most others are multipaned; inset porch spans facade. Built in 1906 for ca. \$3500; designed by architect Kreig for C. W. Craik. (Contributing.)

New Description (Including Year of Update): 2 1/2 - Stories , Contemporary Craftsman

## 1992 Photo:

#### **2016 Photo:**

Current Square Ft.: 8020 sq. ft. Current FAR .620 Has basement

Scraped? Yes Yr: 2015

**Substantially Remodeled?** 

Yr:

Additional Comments: New construction, not yet completed. Over height allowance. Was given height variance for mechanical unit on upper hot tub deck.