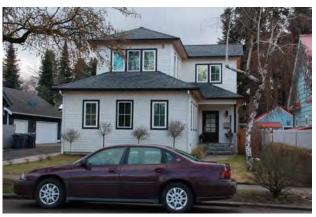

#### 205 Park Drive

#### **Original Description:**

205 Park Drive. <u>Dr. Charles W. and Isadore Craik House</u>. 1 1/2 story gable-front frame house; Craftsman bungalow; narrow clapboard siding, with shingles in gable ends; gabled ell faces south; pairs of curving knee braces; cut-out designs in barge boards; large fixed-pane windows in south ell; most others are multipaned; inset porch spans facade. Built in 1906 for ca. \$3500; designed by architect Kreig for C. W. Craik. (Contributing.)

New Description (Including Year of Update): 2 1/2 - Stories , Contemporary Craftsman

## 1992 Photo:

#### **2016 Photo:**

Current Square Ft.: 8020 sq. ft. Current FAR .620 Has basement

Scraped? Yes Yr: 2015

**Substantially Remodeled?** 

Yr:

Additional Comments: New construction, not yet completed. Over height allowance. Was given height variance for mechanical unit on upper hot tub deck.