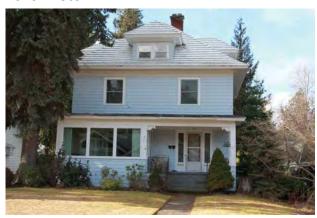

#### 303 Park Drive

#### **Original Description:**

303 Park Drive. Henry P. Knight House. Large 2 1/2 story frame house; Colonial Revival; aluminum siding simulates original narrow clapboards; hipped roof with boxed eaves; gabled dormer with eave returns and Palladian window set above oval window in second story; 1/1 double-hung sash windows set singly or in pairs; outset porch spans facade, with gabled peak over front steps; porch now enclosed; large 3 story addition at rear is modern in design. Built ca. 1909 for Henry P. Knight. (Noncontributing.)

New Description (Including Year of Update): Unchanged since 1992

1992 Photo:

#### 2016 Photo:

Current Square Ft.: 5897 Current FAR: 54.5%

Scraped? Yr:

**Substantially Remodeled? Yes** 

Yr: 1980