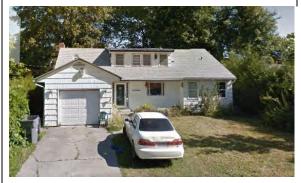

#### 101 Park Drive

#### **Original Description:**

101 Park Drive. Oscar W. and Kathryn M. Edmonds House. 1 story frame house with veneer of narrow white bricks; ranch style; U-shaped plan has double garage in one wing; hipped roof covered with flat tile; wide boxed eaves; large fixed-pane windows look south and east; open deck on east enclosed with low brick wall. Built ca. 1957 by Edmonds; he was president and manager of Panhandle Abstract Co. (Noncontributing.)

New Description (Including Year of Update): Has remained unchanged since 1992

1992 Photo:

#### **2016 Photo:**

**Current Square Ft.: 3852** 

Current FAR: 27.9% with Basement

Scraped? Yr:

**Substantially Remodeled? No** 

Yr: