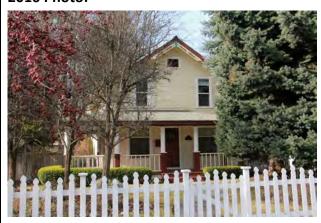

#### 101 Park Drive

#### **Original Description:**

101 Park Drive. Oscar W. and Kathryn M. Edmonds House. 1 story frame house with veneer of narrow white bricks; ranch style; U-shaped plan has double garage in one wing; hipped roof covered with flat tile; wide boxed eaves; large fixed-pane windows look south and east; open deck on east enclosed with low brick wall. Built ca. 1957 by Edmonds; he was president and manager of Panhandle Abstract Co. (Noncontributing.)

New Description (Including Year of Update): Has remained unchanged since 1992

1992 Photo:

#### **2016 Photo:**

**Current Square Ft.: 3852** 

Current FAR: 27.9% with Basement

Scraped? Yr:

**Substantially Remodeled? No** 

Yr: