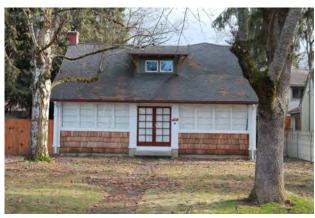

#### 101 Park Drive

#### **Original Description:**

101 Park Drive. Oscar W. and Kathryn M. Edmonds House. 1 story frame house with veneer of narrow white bricks; ranch style; U-shaped plan has double garage in one wing; hipped roof covered with flat tile; wide boxed eaves; large fixed-pane windows look south and east; open deck on east enclosed with low brick wall. Built ca. 1957 by Edmonds; he was president and manager of Panhandle Abstract Co. (Noncontributing.)

New Description (Including Year of Update): Has remained unchanged since 1992

1992 Photo:

#### **2016 Photo:**

**Current Square Ft.: 3852** 

Current FAR: 27.9% with Basement

Scraped? Yr:

**Substantially Remodeled? No** 

Yr: