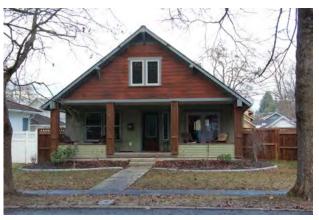

#### **Original Description:**

205 Park Drive. <u>Dr. Charles W. and Isadore Craik House</u>. 1 1/2 story gable-front frame house; Craftsman bungalow; narrow clapboard siding, with shingles in gable ends; gabled ell faces south; pairs of curving knee braces; cut-out designs in barge boards; large fixed-pane windows in south ell; most others are multipaned; inset porch spans facade. Built in 1906 for ca. \$3500; designed by architect Kreig for C. W. Craik. (Contributing.)

New Description (Including Year of Update): 2 1/2 - Stories , Contemporary Craftsman

## 1992 Photo:

#### **2016 Photo:**

Current Square Ft.: 8020 sq. ft. Current FAR .620 Has basement

Scraped? Yes Yr: 2015

**Substantially Remodeled?** 

Yr:

Additional Comments: New construction, not yet completed. Over height allowance. Was given height variance for mechanical unit on upper hot tub deck.