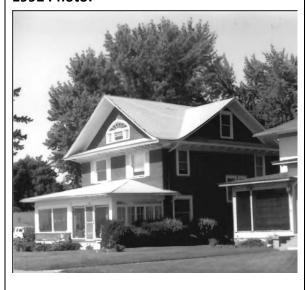

#### 205 Park Drive

#### **Original Description:**

205 Park Drive. <u>Dr. Charles W. and Isadore Craik House</u>. 1 1/2 story gable-front frame house; Craftsman bungalow; narrow clapboard siding, with shingles in gable ends; gabled ell faces south; pairs of curving knee braces; cut-out designs in barge boards; large fixed-pane windows in south ell; most others are multipaned; inset porch spans facade. Built in 1906 for ca. \$3500; designed by architect Kreig for C. W. Craik. (Contributing.)

## 1992 Photo: