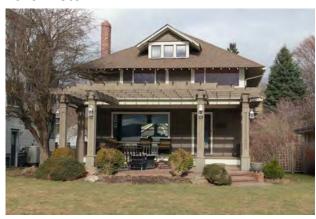

#### 101 Park Drive

#### **Original Description:**

101 Park Drive. Oscar W. and Kathryn M. Edmonds House. 1 story frame house with veneer of narrow white bricks; ranch style; U-shaped plan has double garage in one wing; hipped roof covered with flat tile; wide boxed eaves; large fixed-pane windows look south and east; open deck on east enclosed with low brick wall. Built ca. 1957 by Edmonds; he was president and manager of Panhandle Abstract Co. (Noncontributing.)

New Description (Including Year of Update): Has remained unchanged since 1992

1992 Photo:

#### **2016 Photo:**

**Current Square Ft.: 3852** 

Current FAR: 27.9% with Basement

Scraped? Yr:

**Substantially Remodeled? No** 

Yr: