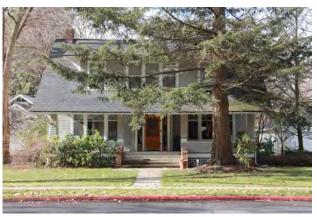

#### **Original Description:**

205 Park Drive. <u>Dr. Charles W. and Isadore Craik House</u>. 1 1/2 story gable-front frame house; Craftsman bungalow; narrow clapboard siding, with shingles in gable ends; gabled ell faces south; pairs of curving knee braces; cut-out designs in barge boards; large fixed-pane windows in south ell; most others are multipaned; inset porch spans facade. Built in 1906 for ca. \$3500; designed by architect Kreig for C. W. Craik. (Contributing.)

New Description (Including Year of Update): 2 1/2 - Stories , Contemporary Craftsman

## 1992 Photo:

#### **2016 Photo:**

Current Square Ft.: 8020 sq. ft. Current FAR .620 Has basement

Scraped? Yes Yr: 2015

**Substantially Remodeled?** 

Yr:

Additional Comments: New construction, not yet completed. Over height allowance. Was given height variance for mechanical unit on upper hot tub deck.