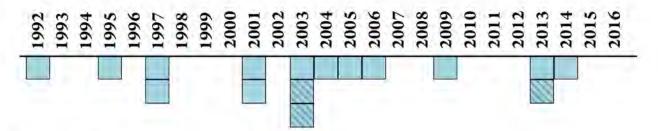

The first timeline (Exhibit 2) indicates the complete demolitions of properties to make way for new homes. The average FAR for the houses which replaced the previous structures is .518 with all but one, built since 2004. The second timeline (Exhibit 3) shows which houses have been substantially altered so that the front of the house no longer resembles its appearance in 1992. Houses remodeled in the back without change to its curb presence, were not noted. However, their current FAR and floor stories were taken into account. The data shown in (Exhibits 2 & 3) indicates that the pace of change has accelerated over the past (24) years and dramatically in the last (10) years. The locations of those remodeled and demolished homes are shown on (Exhibit 4) and indicates that the changes are not limited to a specific section of the neighborhood but rather are occurring throughout the area.

# **EXHIBIT 3**

Significantly Remodeled (Doesn't resemble what it looked like in 1992)

# LEGEND

Significantly Remodeled (Home Not in 1992 Survey)