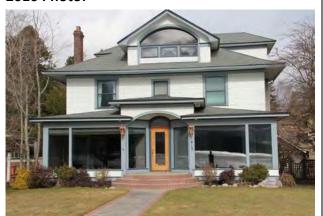

#### 205 Park Drive

#### **Original Description:**

205 Park Drive. <u>Dr. Charles W. and Isadore Craik House</u>. 1 1/2 story gable-front frame house; Craftsman bungalow; narrow clapboard siding, with shingles in gable ends; gabled ell faces south; pairs of curving knee braces; cut-out designs in barge boards; large fixed-pane windows in south ell; most others are multipaned; inset porch spans facade. Built in 1906 for ca. \$3500; designed by architect Kreig for C. W. Craik. (Contributing.)

New Description (Including Year of Update): 2 1/2 - Stories , Contemporary Craftsman

#### **2016 Photo:**

Current Square Ft.: 8020 sq. ft. Current FAR .620 Has basement

Scraped? Yes Yr: 2015

**Substantially Remodeled?** 

Yr:

Additional Comments: New construction, not yet completed. Over height allowance. Was given height variance for mechanical unit on upper hot tub deck.