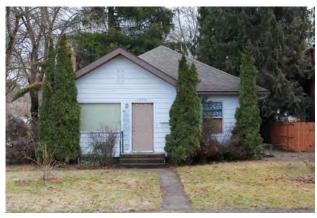

Garage attached in back, access off of alley, no backyard.

| 112 Forest Dr. Finch Add.  Original Description: Was not in 1992 survey.  New Description (Including Year of Update): 1 Story, Contractor Modern |  |  |                                                                                                                          |             |
|--------------------------------------------------------------------------------------------------------------------------------------------------|--|--|--------------------------------------------------------------------------------------------------------------------------|-------------|
|                                                                                                                                                  |  |  | 1992 Photo:                                                                                                              | 2016 Photo: |
|                                                                                                                                                  |  |  | Current Square Ft.: 2040 Current FAR: 18.2 No Basement Scraped? Yr: Substantially Remodeled? No Yr: Additional Comments: |             |