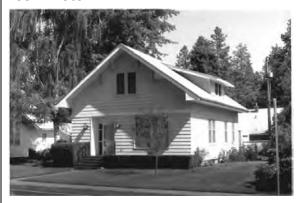

#### 101 Park Drive

#### **Original Description:**

101 Park Drive. Oscar W. and Kathryn M. Edmonds House. 1 story frame house with veneer of narrow white bricks; ranch style; U-shaped plan has double garage in one wing; hipped roof covered with flat tile; wide boxed eaves; large fixed-pane windows look south and east; open deck on east enclosed with low brick wall. Built ca. 1957 by Edmonds; he was president and manager of Panhandle Abstract Co. (Noncontributing.)

New Description (Including Year of Update): Has remained unchanged since 1992

1992 Photo:

#### **2016 Photo:**

**Current Square Ft.: 3852** 

Current FAR: 27.9% with Basement

Scraped? Yr:

**Substantially Remodeled? No** 

Yr: