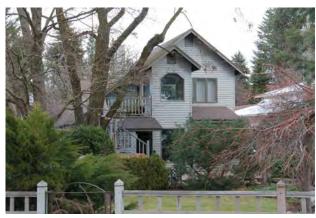

#### 101 Park Drive

#### **Original Description:**

101 Park Drive. Oscar W. and Kathryn M. Edmonds House. 1 story frame house with veneer of narrow white bricks; ranch style; U-shaped plan has double garage in one wing; hipped roof covered with flat tile; wide boxed eaves; large fixed-pane windows look south and east; open deck on east enclosed with low brick wall. Built ca. 1957 by Edmonds; he was president and manager of Panhandle Abstract Co. (Noncontributing.)

New Description (Including Year of Update): Has remained unchanged since 1992

1992 Photo:

#### **2016 Photo:**

**Current Square Ft.: 3852** 

Current FAR: 27.9% with Basement

Scraped? Yr:

**Substantially Remodeled? No** 

Yr: