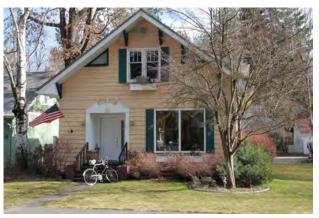

(Contributing.)

New Description (Including Year of Update): Front of house unchanged since1992

1992 Photo:





Current Square Ft.: 1742
Current FAR: 22.7%

Scraped?

Yr:

Substantially Remodeled? Remodeled in back with breakfast nook addition and kitchen remodel. Did not change front of house.

Yr: 1982

## **Original Description:**

312 Military Drive. <u>David H. and Anna F. Mitchell House</u>. 1 1/2 story gable-front frame house; bungaloid; aluminum siding; shed-roofed dormers on north and south sides; knee braces; 3/1 double-hung sash windows; inset front porch has been partially enclosed. Built between 1909 and 1912 by Mitchells; he worked as a sign painter. (Noncontributing.)

New Description (Including Year of Update): Unchanged since 1992

#### 1992 Photo:



#### 2016 Photo:



**Current Square Ft.: 2020** 

**Current FAR: 38%** 

Scraped?

Yr:

Substantially Remodeled? No. Surface applied architectural ornamentation.

Yr:

## **Original Description:**

315 Forest Drive. 1 story gable-front frame house; Craftsman bungalow; narrow clapboard siding; pair of 12/1 double-hung sash windows on facade; 1/1 double-hung sash windows on sides; paneled front door with sidelights; outset porch with lattice design in gable. Built between 1909 and 1921 by either W. J. and Eva Kirby or Otis and Anna B. Hill. (Contributing.)

New Description (Including Year of Update): Neo Colonial Revival, lap siding, shutters, wrap around porch, 2 ½ stories.

1992 Photo:

## 2016 Photo:



**Current Square Ft.: 4785** 

Current FAR: 63.8% Has basement

Scraped? Yr:

**Substantially Remodeled