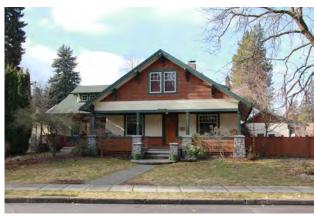

#### 205 Park Drive

#### **Original Description:**

205 Park Drive. <u>Dr. Charles W. and Isadore Craik House</u>. 1 1/2 story gable-front frame house; Craftsman bungalow; narrow clapboard siding, with shingles in gable ends; gabled ell faces south; pairs of curving knee braces; cut-out designs in barge boards; large fixed-pane windows in south ell; most others are multipaned; inset porch spans facade. Built in 1906 for ca. \$3500; designed by architect Kreig for C. W. Craik. (Contributing.)

New Description (Including Year of Update): 2 1/2 - Stories , Contemporary Craftsman

## 1992 Photo:

#### **2016 Photo:**

Current Square Ft.: 8020 sq. ft. Current FAR .620 Has basement

Scraped? Yes Yr: 2015

**Substantially Remodeled?** 

Yr:

Additional Comments: New construction, not yet completed. Over height allowance. Was given height variance for mechanical unit on upper hot tub deck.