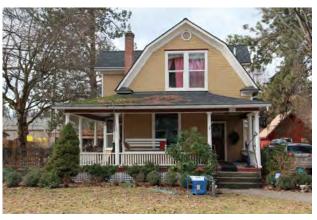

#### 205 Park Drive

#### **Original Description:**

205 Park Drive. <u>Dr. Charles W. and Isadore Craik House</u>. 1 1/2 story gable-front frame house; Craftsman bungalow; narrow clapboard siding, with shingles in gable ends; gabled ell faces south; pairs of curving knee braces; cut-out designs in barge boards; large fixed-pane windows in south ell; most others are multipaned; inset porch spans facade. Built in 1906 for ca. \$3500; designed by architect Kreig for C. W. Craik. (Contributing.)

New Description (Including Year of Update): 2 1/2 - Stories , Contemporary Craftsman

## 1992 Photo:

#### **2016 Photo:**

Current Square Ft.: 8020 sq. ft. Current FAR .620 Has basement

Scraped? Yes Yr: 2015

**Substantially Remodeled?** 

Yr:

Additional Comments: New construction, not yet completed. Over height allowance. Was given height variance for mechanical unit on upper hot tub deck.