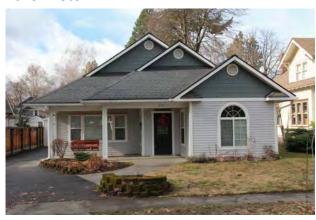

#### 101 Park Drive

#### **Original Description:**

101 Park Drive. Oscar W. and Kathryn M. Edmonds House. 1 story frame house with veneer of narrow white bricks; ranch style; U-shaped plan has double garage in one wing; hipped roof covered with flat tile; wide boxed eaves; large fixed-pane windows look south and east; open deck on east enclosed with low brick wall. Built ca. 1957 by Edmonds; he was president and manager of Panhandle Abstract Co. (Noncontributing.)

New Description (Including Year of Update): Has remained unchanged since 1992

1992 Photo:

#### **2016 Photo:**

**Current Square Ft.: 3852** 

Current FAR: 27.9% with Basement

Scraped? Yr:

**Substantially Remodeled? No** 

Yr: