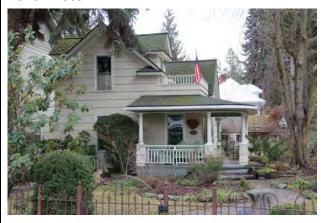

cade. Built between 1915 and 1919, probably by George W. and Gersha V. Haney. (Contributing.)

New Description (Including Year of Update): Unchanged since 1992

1992 Photo:

## 2016 Photo:



Current Square Ft.: 2360
Current FAR: 21.3%

Scraped? Yr:

**Substantially Remodeled?** 

Yr:

## **Original Description:**

316 Forest Drive. Matthew and Margaret J. Riley House. 1 1/2 story gable-front frame house; Colonial Revival; large wooden shingle replacement siding; enclosed front porch on right side has flat roof encircled with low balustrade; 1/1 double-hung sash windows. Matthew Riley worked as a boomman for Coeur d'Alene Lumber Co.; they lived there into the 1920s. (Noncontributing.)

New Description (Including Year of Update): Gabled Colonial, 1 1/2 Story

1992 Photo:

#### 2016 Photo:



Current Square Ft.: 1622 Current FAR: 22.7%

Scraped? Yr:

Substantially Remodeled? Remodeled in back in 1987. New front porch added and

landscaping in 2003.

Yr: 2003

## **Original Description:**

316 Military Drive. <u>Samuel L. and Lillian D. Boyd House</u>. 1 1/2 story gable-front frame house; Craftsman bungalow; narrow clapboard siding, with shingles in gable ends; eaves flare, matching flare in base of walls; leaded glass sidelights flank front door; 1/1 double-hung sash windows; bay window on north; outset porch. Built between 1909 and 1911; Boyd was the assistant manager at Coeur d'Alene Lumber Company in 1911. (Contributing.)

New Description (Including Year of Update): 1½ Story, Craftsman

## 1992 Photo:



## **2016 Photo:**



**Current Square Ft.: 5150** 

**Current FAR: 5