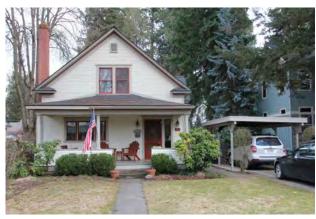

#### **Original Description:**

310 Military Drive. D. R. and Ella Tanner House. 1 1/2 story gable-front frame house; Colonial Revival; narrow clapboard siding, with shingles in gable peaks; boxed eaves and eave returns; pedimented wall dormer on south, with smaller pedimented dormer on north; bay window on facade; most other windows are 1/1 double-hung sash; wrap-around porch replaced by smaller porch on south side only. Built between 1906 and 1908 when owned by Tanners. (Contributing.)

New Description (Including Year of Update): Gable added over front door. Carport removed garage added. Fencing replaced hedge.