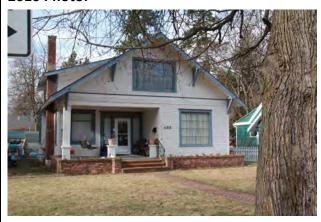

#### **Original Description:**

303 Forest Drive. <u>James Z. and Cornelia D'Aoust House</u>. 1 1/2 story gable-front frame house; asbestos shingle siding; large windows with 3-pane transom in lower facade; 1/1 double-hung sash windows elsewhere; inset front porch. Built between 1907 and 1908 by D'Aoust, a carpenter. (Contributing.)

New Description (Including Year of Update): 2- story gable-front house with addition of covered porch wrapped around corner. Lap siding.

1992 Photo:

#### 2016 Photo:

Current Square Ft.: 2224 Current FAR: 29.8%

Scraped? Yr:

**Substantially Remodeled? Yes** 

Yr: 2003