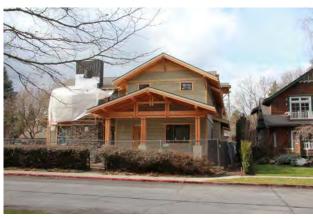

#### **Original Description:**

111 Forest Drive. 1 story duplex; stucco walls; hipped roof with shakes; large fixed-paned windows; inset porch. Built in 1959 by Wayne Olsen; carport added in 1964. (Noncontributing.)

New Description (Including Year of Update): 2 story, National Revival

#### 2012 Photo:

#### **2016 Photo:**

**Current Square Ft.: 4204** 

Current FAR: 77.2% Has Basement

Scraped? Yes Yr: before 2012

**Substantially Remodeled?** 

Yr:

Additional Comments: New construction, built in 2015. There is no back yard. Lot size is 5,445 sq. ft.