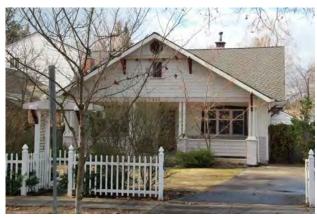

#### 101 Park Drive

#### **Original Description:**

101 Park Drive. Oscar W. and Kathryn M. Edmonds House. 1 story frame house with veneer of narrow white bricks; ranch style; U-shaped plan has double garage in one wing; hipped roof covered with flat tile; wide boxed eaves; large fixed-pane windows look south and east; open deck on east enclosed with low brick wall. Built ca. 1957 by Edmonds; he was president and manager of Panhandle Abstract Co. (Noncontributing.)

New Description (Including Year of Update): Has remained unchanged since 1992

1992 Photo:

#### **2016 Photo:**

**Current Square Ft.: 3852** 

Current FAR: 27.9% with Basement

Scraped? Yr:

**Substantially Remodeled? No** 

Yr: