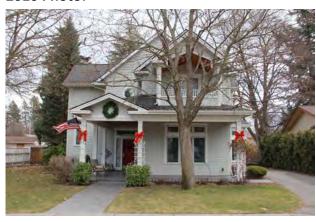

#### 180 Forest Dr.-Finch Add.

Original Description: Was not in the 1992 survey.

New Description (Including Year of Update): 2 story Neo Craftsman

1992 Photo:

#### **2016 Photo:**

Current Square Ft.: 3900

**Current FAR: 32.6% Has Basement** 

Scraped? No

Yr:

**Substantially Remodeled?** 

Yr:

Additional Comments: Constructed on vacant lot that was split from 210 Forest parcel.