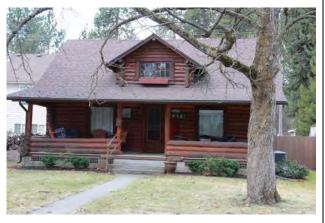

#### **Original Description:**

209 Forest Drive. Anton Olson House. 1 1/2 story side-gable log house; saddle notched corners; kerfed underside; small peeled poles laid in chinks; large picture windows on facade; side windows are multipaned; outset porch spans facade. Built between 1909 and 1921 when Anton Olson owned property; directories do not indicate that he ever lived at this address. (Contributing.)

New Description (Including Year of Update): Unchanged