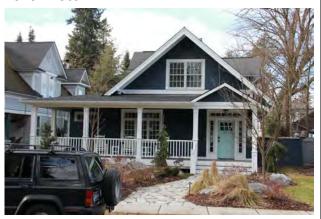

#### **Original Description:**

111 Forest Drive. 1 story duplex; stucco walls; hipped roof with shakes; large fixed-paned windows; inset porch. Built in 1959 by Wayne Olsen; carport added in 1964. (Noncontributing.)

New Description (Including Year of Update): 2 story, National Revival

#### 2012 Photo:

#### **2016 Photo:**

**Current Square Ft.: 4204** 

Current FAR: 77.2% Has Basement

Scraped? Yes Yr: before 2012

**Substantially Remodeled?** 

Yr:

Additional Comments: New construction, built in 2015. There is no back yard. Lot size is 5,445 sq. ft.