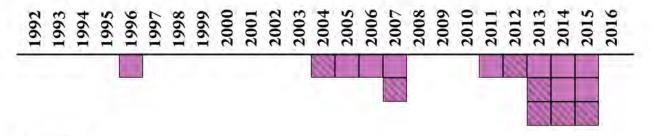

The first timeline (Exhibit 2) indicates the complete demolitions of properties to make way for new homes. The average FAR for the houses which replaced the previous structures is .518 with all but one, built since 2004. The second timeline (Exhibit 3) shows which houses have been substantially altered so that the front of the house no longer resembles its appearance in 1992. Houses remodeled in the back without change to its curb presence, were not noted. However, their current FAR and floor stories were taken into account. The data shown in (Exhibits 2 & 3) indicates that the pace of change has accelerated over the past (24) years and dramatically in the last (10) years. The locations of those remodeled and demolished homes are shown on (Exhibit 4) and indicates that the changes are not limited to a specific section of the neighborhood but rather are occurring throughout the area.

# **EXHIBIT 2**

# **Complete Demolition of Structure**

# **LEGEND**

**Total Demolition** 

Total Demolition (Home Not in 1992 Survey)