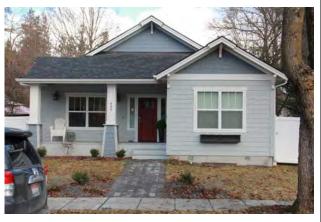

#### **Original Description:**

111 Forest Drive. 1 story duplex; stucco walls; hipped roof with shakes; large fixed-paned windows; inset porch. Built in 1959 by Wayne Olsen; carport added in 1964. (Noncontributing.)

New Description (Including Year of Update): 2 story, National Revival

#### 2012 Photo:

#### **2016 Photo:**

**Current Square Ft.: 4204** 

Current FAR: 77.2% Has Basement

Scraped? Yes Yr: before 2012

**Substantially Remodeled?** 

Yr:

Additional Comments: New construction, built in 2015. There is no back yard. Lot size is 5,445 sq. ft.

Garage attached in back, access off of alley, no backyard.

| 112 Forest Dr. Finch Add.  Original Description: Was not in 1992 survey.  New Description (Including Year of Update): 1 Story, Contractor Modern |  |  |                                                                                                                          |             |
|--------------------------------------------------------------------------------------------------------------------------------------------------|--|--|--------------------------------------------------------------------------------------------------------------------------|-------------|
|                                                                                                                                                  |  |  | 1992 Photo:                                                                                                              | 2016 Photo: |
|                                                                                                                                                  |  |  | Current Square Ft.: 2040 Current FAR: 18.2 No Basement Scraped? Yr: Substantially Remodeled? No Yr: Additional Comments: |             |