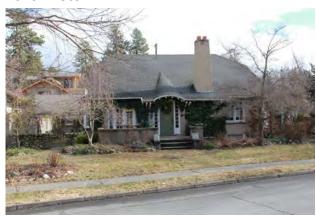

#### **Original Description:**

204 Military Drive. 1 1/2 story side-gable frame house; Tudor Revival; pebbly stucco coating; jerkin head roof; lattice-roofed pergola on south side; shallow arch above front door; multipaned french doors with sidelights in left facade; other windows are multipaned. Built between 1909 and 1921. (Contributing.)

New Description (Including Year of Update): Exterior unchanged except for landscaping.

#### 1992 Photo:

#### 2016 Photo:

**Current Square Ft.: 3810** 

Current FAR: 64% Has basement

Scraped? Yr:

**Substantially Remodeled? Interior remodel only** 

Yr:

Additional Comments: Small lot, 5,924.16 sq. ft.