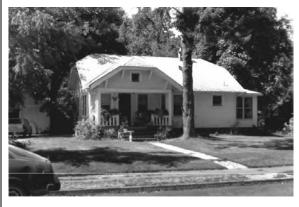

#### 101 Park Drive

#### **Original Description:**

101 Park Drive. Oscar W. and Kathryn M. Edmonds House. 1 story frame house with veneer of narrow white bricks; ranch style; U-shaped plan has double garage in one wing; hipped roof covered with flat tile; wide boxed eaves; large fixed-pane windows look south and east; open deck on east enclosed with low brick wall. Built ca. 1957 by Edmonds; he was president and manager of Panhandle Abstract Co. (Noncontributing.)

New Description (Including Year of Update): Has remained unchanged since 1992

1992 Photo:

#### **2016 Photo:**

**Current Square Ft.: 3852** 

Current FAR: 27.9% with Basement

Scraped? Yr:

**Substantially Remodeled? No** 

Yr: