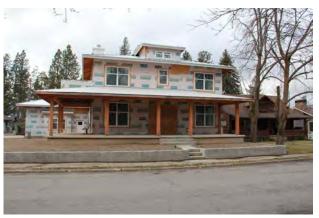

#### **Original Description:**

111 Forest Drive. 1 story duplex; stucco walls; hipped roof with shakes; large fixed-paned windows; inset porch. Built in 1959 by Wayne Olsen; carport added in 1964. (Noncontributing.)

New Description (Including Year of Update): 2 story, National Revival

#### 2012 Photo:

#### **2016 Photo:**

**Current Square Ft.: 4204** 

Current FAR: 77.2% Has Basement

Scraped? Yes Yr: before 2012

**Substantially Remodeled?** 

Yr:

Additional Comments: New construction, built in 2015. There is no back yard. Lot size is 5,445 sq. ft.