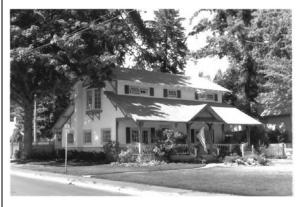

#### 205 Park Drive

#### **Original Description:**

205 Park Drive. <u>Dr. Charles W. and Isadore Craik House</u>. 1 1/2 story gable-front frame house; Craftsman bungalow; narrow clapboard siding, with shingles in gable ends; gabled ell faces south; pairs of curving knee braces; cut-out designs in barge boards; large fixed-pane windows in south ell; most others are multipaned; inset porch spans facade. Built in 1906 for ca. \$3500; designed by architect Kreig for C. W. Craik. (Contributing.)

New Description (Including Year of Update): 2 1/2 - Stories , Contemporary Craftsman

## 1992 Photo:

#### **2016 Photo:**

Current Square Ft.: 8020 sq. ft. Current FAR .620 Has basement

Scraped? Yes Yr: 2015

**Substantially Remodeled?** 

Yr:

Additional Comments: New construction, not yet completed. Over height allowance. Was given height variance for mechanical unit on upper hot tub deck.