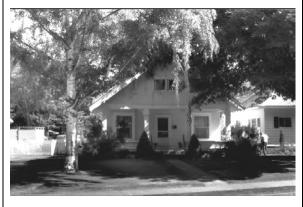

#### **Original Description:**

204 Military Drive. 1 1/2 story side-gable frame house; Tudor Revival; pebbly stucco coating; jerkin head roof; lattice-roofed pergola on south side; shallow arch above front door; multipaned french doors with sidelights in left facade; other windows are multipaned. Built between 1909 and 1921. (Contributing.)

New Description (Including Year of Update): Exterior unchanged except for landscaping.

#### 1992 Photo:

#### 2016 Photo:

**Current Square Ft.: 3810** 

Current FAR: 64% Has basement

Scraped? Yr:

**Substantially Remodeled? Interior remodel only** 

Yr:

Additional Comments: Small lot, 5,924.16 sq. ft.