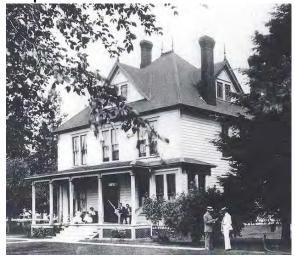

#### 303 Park Drive

#### **Original Description:**

303 Park Drive. Henry P. Knight House. Large 2 1/2 story frame house; Colonial Revival; aluminum siding simulates original narrow clapboards; hipped roof with boxed eaves; gabled dormer with eave returns and Palladian window set above oval window in second story; 1/1 double-hung sash windows set singly or in pairs; outset porch spans facade, with gabled peak over front steps; porch now enclosed; large 3 story addition at rear is modern in design. Built ca. 1909 for Henry P. Knight. (Noncontributing.)

New Description (Including Year of Update): Unchanged since 1992

1992 Photo:

#### 2016 Photo:

Current Square Ft.: 5897 Current FAR: 54.5%

Scraped? Yr:

**Substantially Remodeled? Yes** 

Yr: 1980