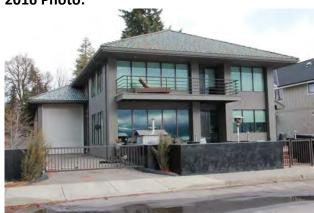

#### 205 Park Drive

#### **Original Description:**

205 Park Drive. <u>Dr. Charles W. and Isadore Craik House</u>. 1 1/2 story gable-front frame house; Craftsman bungalow; narrow clapboard siding, with shingles in gable ends; gabled ell faces south; pairs of curving knee braces; cut-out designs in barge boards; large fixed-pane windows in south ell; most others are multipaned; inset porch spans facade. Built in 1906 for ca. \$3500; designed by architect Kreig for C. W. Craik. (Contributing.)

New Description (Including Year of Update): 2 1/2 - Stories , Contemporary Craftsman

## 1992 Photo:

#### **2016 Photo:**

Current Square Ft.: 8020 sq. ft. Current FAR .620 Has basement

Scraped? Yes Yr: 2015

**Substantially Remodeled?** 

Yr:

Additional Comments: New construction, not yet completed. Over height allowance. Was given height variance for mechanical unit on upper hot tub deck.