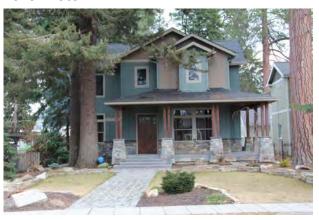

#### 205 Park Drive

#### **Original Description:**

205 Park Drive. <u>Dr. Charles W. and Isadore Craik House</u>. 1 1/2 story gable-front frame house; Craftsman bungalow; narrow clapboard siding, with shingles in gable ends; gabled ell faces south; pairs of curving knee braces; cut-out designs in barge boards; large fixed-pane windows in south ell; most others are multipaned; inset porch spans facade. Built in 1906 for ca. \$3500; designed by architect Kreig for C. W. Craik. (Contributing.)

New Description (Including Year of Update): 2 1/2 - Stories , Contemporary Craftsman

## 1992 Photo:

#### **2016 Photo:**

Current Square Ft.: 8020 sq. ft. Current FAR .620 Has basement

Scraped? Yes Yr: 2015

**Substantially Remodeled?** 

Yr:

Additional Comments: New construction, not yet completed. Over height allowance. Was given height variance for mechanical unit on upper hot tub deck.