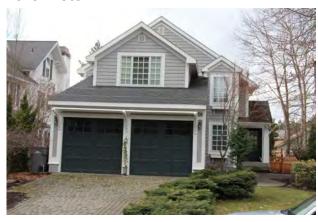

#### **Original Description:**

111 Forest Drive. 1 story duplex; stucco walls; hipped roof with shakes; large fixed-paned windows; inset porch. Built in 1959 by Wayne Olsen; carport added in 1964. (Noncontributing.)

New Description (Including Year of Update): 2 story, National Revival

#### 2012 Photo:

#### **2016 Photo:**

**Current Square Ft.: 4204** 

Current FAR: 77.2% Has Basement

Scraped? Yes Yr: before 2012

**Substantially Remodeled?** 

Yr:

Additional Comments: New construction, built in 2015. There is no back yard. Lot size is 5,445 sq. ft.

Garage attached in back, access off of alley, no backyard.

| 112 Forest Dr. Finch Add.  Original Description: Was not in 1992 survey.  New Description (Including Year of Update): 1 Story, Contractor Modern |  |  |                                                                                                                          |             |
|--------------------------------------------------------------------------------------------------------------------------------------------------|--|--|--------------------------------------------------------------------------------------------------------------------------|-------------|
|                                                                                                                                                  |  |  | 1992 Photo:                                                                                                              | 2016 Photo: |
|                                                                                                                                                  |  |  | Current Square Ft.: 2040 Current FAR: 18.2 No Basement Scraped? Yr: Substantially Remodeled? No Yr: Additional Comments: |             |