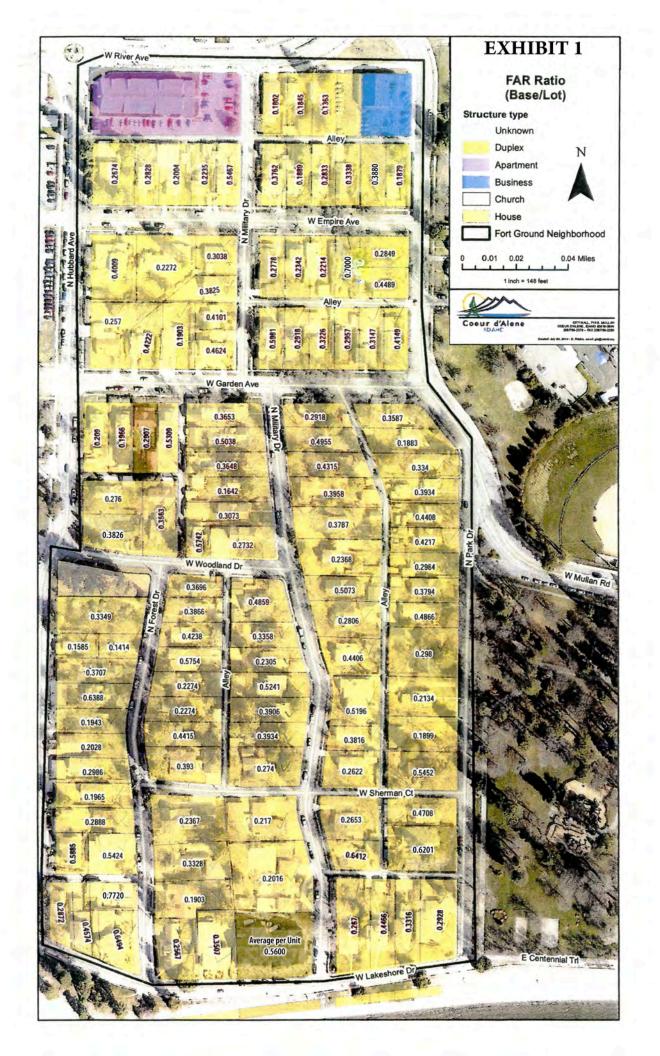

The current 2016 survey includes photographs of (119) homes and a brief description of style and number of stories. The home's square footage is noted along with the floor/area ratio(FAR). (See Exhibit 1) The area currently surveyed is within the special use permit for single family only residence. (City Code SP-6-13)

Based upon the data in <u>Exhibit</u> 1, the current average FAR is .361 in the neighborhood. (The median FAR is .335) Two-thirds of the dwellings are at .40 or below. The 2 residences with the highest Floor to Area Ratio,(i.e. over .70) have been built since 2015/16.

The first timeline (Exhibit 2) indicates the complete demolitions of properties to make way for new homes. The average FAR for the houses which replaced the previous structures is .518 with all but one, built since 2004. The second timeline (Exhibit 3) shows which houses have been substantially altered so that the front of the house no longer resembles its appearance in 1992. Houses remodeled in the back without change to its curb presence, were not noted. However, their current FAR and floor stories were taken into account. The data shown in (Exhibits 2 & 3) indicates that the pace of change has accelerated over the past (24) years and dramatically in the last (10) years. The locations of those remodeled and demolished homes are shown on (Exhibit 4) and indicates that the changes are not limited to a specific section of the neighborhood but rather are occurring throughout the area.