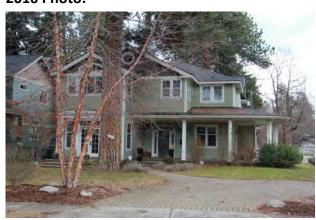

#### 205 Park Drive

#### **Original Description:**

205 Park Drive. <u>Dr. Charles W. and Isadore Craik House</u>. 1 1/2 story gable-front frame house; Craftsman bungalow; narrow clapboard siding, with shingles in gable ends; gabled ell faces south; pairs of curving knee braces; cut-out designs in barge boards; large fixed-pane windows in south ell; most others are multipaned; inset porch spans facade. Built in 1906 for ca. \$3500; designed by architect Kreig for C. W. Craik. (Contributing.)

New Description (Including Year of Update): 2 1/2 - Stories , Contemporary Craftsman

## 1992 Photo:

#### **2016 Photo:**

Current Square Ft.: 8020 sq. ft. Current FAR .620 Has basement

Scraped? Yes Yr: 2015

**Substantially Remodeled?** 

Yr:

Additional Comments: New construction, not yet completed. Over height allowance. Was given height variance for mechanical unit on upper hot tub deck.