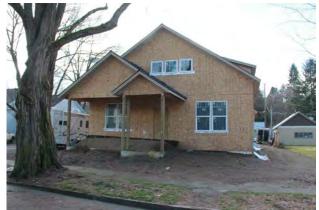

#### **Original Description:**

111 Forest Drive. 1 story duplex; stucco walls; hipped roof with shakes; large fixed-paned windows; inset porch. Built in 1959 by Wayne Olsen; carport added in 1964. (Noncontributing.)

New Description (Including Year of Update): 2 story, National Revival

#### 2012 Photo:

#### **2016 Photo:**

**Current Square Ft.: 4204** 

Current FAR: 77.2% Has Basement

Scraped? Yes Yr: before 2012

**Substantially Remodeled?** 

Yr:

Additional Comments: New construction, built in 2015. There is no back yard. Lot size is 5,445 sq. ft.