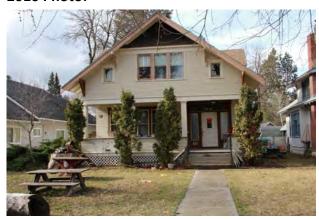

#### 303 Park Drive

#### **Original Description:**

303 Park Drive. Henry P. Knight House. Large 2 1/2 story frame house; Colonial Revival; aluminum siding simulates original narrow clapboards; hipped roof with boxed eaves; gabled dormer with eave returns and Palladian window set above oval window in second story; 1/1 double-hung sash windows set singly or in pairs; outset porch spans facade, with gabled peak over front steps; porch now enclosed; large 3 story addition at rear is modern in design. Built ca. 1909 for Henry P. Knight. (Noncontributing.)

New Description (Including Year of Update): Unchanged since 1992

1992 Photo:

#### 2016 Photo:

Current Square Ft.: 5897 Current FAR: 54.5%

Scraped? Yr:

**Substantially Remodeled? Yes** 

Yr: 1980