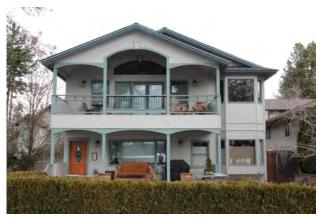

#### 303 Park Drive

#### **Original Description:**

303 Park Drive. Henry P. Knight House. Large 2 1/2 story frame house; Colonial Revival; aluminum siding simulates original narrow clapboards; hipped roof with boxed eaves; gabled dormer with eave returns and Palladian window set above oval window in second story; 1/1 double-hung sash windows set singly or in pairs; outset porch spans facade, with gabled peak over front steps; porch now enclosed; large 3 story addition at rear is modern in design. Built ca. 1909 for Henry P. Knight. (Noncontributing.)

New Description (Including Year of Update): Unchanged since 1992

1992 Photo:

#### 2016 Photo:

Current Square Ft.: 5897 Current FAR: 54.5%

Scraped? Yr:

**Substantially Remodeled? Yes** 

Yr: 1980