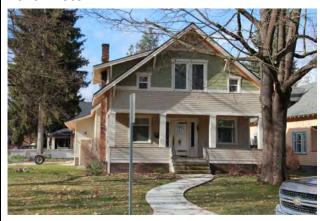

#### 309 Park Drive

#### **Original Description:**

309 Park Drive. F. D. and Sara L. Winn House. 1 story side-gable frame house set at rear of lot; narrow clapboard siding; large fixed-pane window in left facade; 2/1 double-hung sash windows flank larger window in right facade; original porch altered; gabled roof over front door. Built in 1907 by Winns. (Noncontributing.)

New Description (Including Year of Update): Unchanged since 1992

1992 Photo:

#### 2016 Photo:

**Current Square Ft.: 1888** 

**Current FAR: 19%** 

Scraped? Yr:

**Substantially Remodeled?** 

Yr: