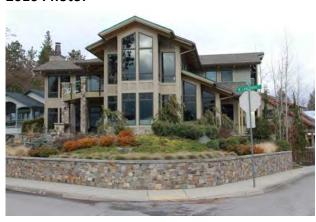

#### 205 Park Drive

#### **Original Description:**

205 Park Drive. <u>Dr. Charles W. and Isadore Craik House</u>. 1 1/2 story gable-front frame house; Craftsman bungalow; narrow clapboard siding, with shingles in gable ends; gabled ell faces south; pairs of curving knee braces; cut-out designs in barge boards; large fixed-pane windows in south ell; most others are multipaned; inset porch spans facade. Built in 1906 for ca. \$3500; designed by architect Kreig for C. W. Craik. (Contributing.)

New Description (Including Year of Update): 2 1/2 - Stories , Contemporary Craftsman

## 1992 Photo:

#### **2016 Photo:**

Current Square Ft.: 8020 sq. ft. Current FAR .620 Has basement

Scraped? Yes Yr: 2015

**Substantially Remodeled?** 

Yr:

Additional Comments: New construction, not yet completed. Over height allowance. Was given height variance for mechanical unit on upper hot tub deck.