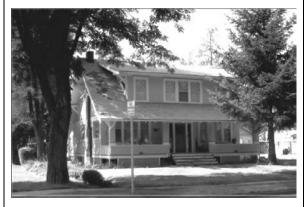

#### **Original Description:**

101 Park Drive. Oscar W. and Kathryn M. Edmonds House. 1 story frame house with veneer of narrow white bricks; ranch style; U-shaped plan has double garage in one wing; hipped roof covered with flat tile; wide boxed eaves; large fixed-pane windows look south and east; open deck on east enclosed with low brick wall. Built ca. 1957 by Edmonds; he was president and manager of Panhandle Abstract Co. (Noncontributing.)

New Description (Including Year of Update): Has remained unchanged since 1992

1992 Photo:

#### **2016 Photo:**

**Current Square Ft.: 3852** 

Current FAR: 27.9% with Basement

Scraped? Yr:

**Substantially Remodeled? No** 

Yr: