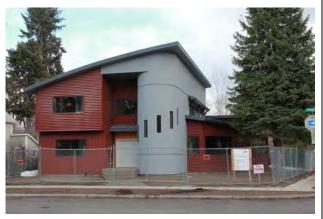

#### **Original Description:**

111 Forest Drive. 1 story duplex; stucco walls; hipped roof with shakes; large fixed-paned windows; inset porch. Built in 1959 by Wayne Olsen; carport added in 1964. (Noncontributing.)

New Description (Including Year of Update): 2 story, National Revival

#### 2012 Photo:

#### **2016 Photo:**

**Current Square Ft.: 4204** 

Current FAR: 77.2% Has Basement

Scraped? Yes Yr: before 2012

**Substantially Remodeled?** 

Yr:

Additional Comments: New construction, built in 2015. There is no back yard. Lot size is 5,445 sq. ft.

Garage attached in back, access off of alley, no backyard.

| 112 Forest Dr. Finch Add.  Original Description: Was not in 1992 survey.  New Description (Including Year of Update): 1 Story, Contractor Modern |  |  |                                                                                                                          |             |
|--------------------------------------------------------------------------------------------------------------------------------------------------|--|--|--------------------------------------------------------------------------------------------------------------------------|-------------|
|                                                                                                                                                  |  |  | 1992 Photo:                                                                                                              | 2016 Photo: |
|                                                                                                                                                  |  |  | Current Square Ft.: 2040 Current FAR: 18.2 No Basement Scraped? Yr: Substantially Remodeled? No Yr: Additional Comments: |             |