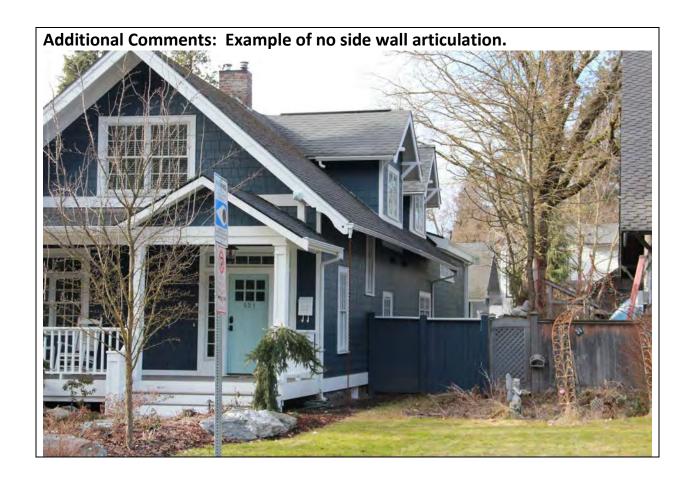

In the 1992 survey commentary, it was noted, "(t)he district is unified by height of homes. 55 of the 80 buildings are 1½ stories tall, also the most common height for homes throughout northern Idaho. 17 homes are just 1 story, 3 are 2 story, and only 5 are 2½ stories." The (Exhibit 5) illustration shows the changes that have occurred within the 1992 survey area in terms of the height of residential structures. The conclusion to be drawn is that the character of new homes includes significant change in vertical scale. The number of combined 2 & 2½ story homes has tripled since 1992. The map of (Exhibit 6) shows the locations according to number of stories.