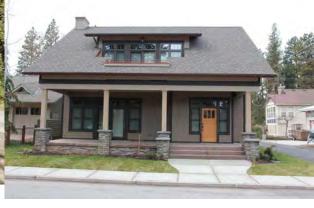

#### **Original Description:**

111 Forest Drive. 1 story duplex; stucco walls; hipped roof with shakes; large fixed-paned windows; inset porch. Built in 1959 by Wayne Olsen; carport added in 1964. (Noncontributing.)

New Description (Including Year of Update): 2 story, National Revival

#### 2012 Photo:

#### **2016 Photo:**

**Current Square Ft.: 4204** 

Current FAR: 77.2% Has Basement

Scraped? Yes Yr: before 2012

**Substantially Remodeled?** 

Yr:

Additional Comments: New construction, built in 2015. There is no back yard. Lot size is 5,445 sq. ft.