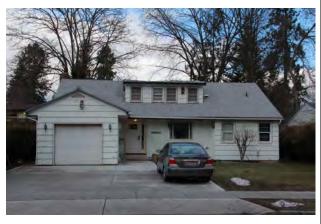

#### **Original Description:**

111 Forest Drive. 1 story duplex; stucco walls; hipped roof with shakes; large fixed-paned windows; inset porch. Built in 1959 by Wayne Olsen; carport added in 1964. (Noncontributing.)

New Description (Including Year of Update): 2 story, National Revival

#### 2012 Photo:

#### **2016 Photo:**

**Current Square Ft.: 4204** 

Current FAR: 77.2% Has Basement

Scraped? Yes Yr: before 2012

**Substantially Remodeled?** 

Yr:

Additional Comments: New construction, built in 2015. There is no back yard. Lot size is 5,445 sq. ft.

Garage attached in back, access off of alley, no backyard.

| 112 Forest Dr. Finch Add.  Original Description: Was not in 1992 survey.  New Description (Including Year of Update): 1 Story, Contractor Modern |  |  |                                                                                                                          |             |
|--------------------------------------------------------------------------------------------------------------------------------------------------|--|--|--------------------------------------------------------------------------------------------------------------------------|-------------|
|                                                                                                                                                  |  |  | 1992 Photo:                                                                                                              | 2016 Photo: |
|                                                                                                                                                  |  |  | Current Square Ft.: 2040 Current FAR: 18.2 No Basement Scraped? Yr: Substantially Remodeled? No Yr: Additional Comments: |             |