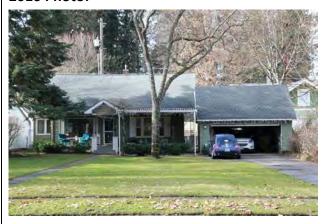

#### 101 Park Drive

#### **Original Description:**

101 Park Drive. Oscar W. and Kathryn M. Edmonds House. 1 story frame house with veneer of narrow white bricks; ranch style; U-shaped plan has double garage in one wing; hipped roof covered with flat tile; wide boxed eaves; large fixed-pane windows look south and east; open deck on east enclosed with low brick wall. Built ca. 1957 by Edmonds; he was president and manager of Panhandle Abstract Co. (Noncontributing.)

New Description (Including Year of Update): Has remained unchanged since 1992

1992 Photo:

#### **2016 Photo:**

**Current Square Ft.: 3852** 

Current FAR: 27.9% with Basement

Scraped? Yr:

**Substantially Remodeled? No** 

Yr: