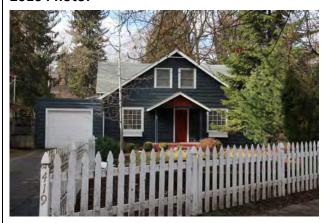

**New Description (Including Year of Update): Unchanged since 1992** 

### 1992 Photo:



## **2016 Photo:**



Current Square Ft.: 3006 Current FAR: 36.4%

Scraped? Yr:

**Substantially Remodeled?** 

Yr:

### 419 Park Drive

### **Original Description:**

419 Park Drive. 1 1/2 story side-gable frame house with full width gabled ell facing front; wide clapboard siding; multipaned fixed windows on lower facade, with 8/1 double-hung sash windows on upper facade; outset gabled porch shelters front door; single car garage with flat roof attached at southeast corner. House originally was side gabled with wrap-around porch across east and south. Built between 1909 and 1921. (Noncontributing.)

New Description (Including Year of Update): Unchanged since 1992

1992 Photo:

#### **2016 Photo:**



Current Square Ft.: 1582 Current FAR: 18.8%

Scraped? Yr:

**Substantially Remodeled?** 

Yr:

### **Original Description:**

421 Military Drive. 1 1/2 story gable-front frame house; bungaloid; narrow clapboard siding with shingles in gable ends; large fixed-pane window in lower left facade; 9/1 double-hung sash at right; other windows are 1/1 double-hung sash; knee braces; shed-roofed dormer added to south side; outset porch spans facade. Built in 1907 by W. E. and Nannie Seelye, who built several other homes in this neighborhood in the same time period. (Contributing.)

New Description (Including Year of Update): 1 ½ Story, Craftsman

### 2012 Photo:



#### 2016 Photo:



**Current Square Ft.:** 

**Current FAR:** 

Scraped?

Yr:

Substantially Remodeled? Yes. Large addition to back o