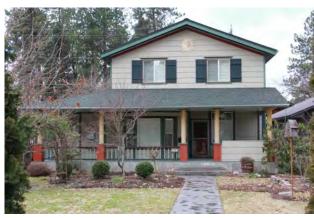

#### **Original Description:**

111 Forest Drive. 1 story duplex; stucco walls; hipped roof with shakes; large fixed-paned windows; inset porch. Built in 1959 by Wayne Olsen; carport added in 1964. (Noncontributing.)

New Description (Including Year of Update): 2 story, National Revival

#### 2012 Photo:

#### **2016 Photo:**

**Current Square Ft.: 4204** 

Current FAR: 77.2% Has Basement

Scraped? Yes Yr: before 2012

**Substantially Remodeled?** 

Yr:

Additional Comments: New construction, built in 2015. There is no back yard. Lot size is 5,445 sq. ft.

Garage attached in back, access off of alley, no backyard.

| 112 Forest Dr. Finch Add.  Original Description: Was not in 1992 survey.  New Description (Including Year of Update): 1 Story, Contractor Modern |  |  |                                                                                                                          |             |
|--------------------------------------------------------------------------------------------------------------------------------------------------|--|--|--------------------------------------------------------------------------------------------------------------------------|-------------|
|                                                                                                                                                  |  |  | 1992 Photo:                                                                                                              | 2016 Photo: |
|                                                                                                                                                  |  |  | Current Square Ft.: 2040 Current FAR: 18.2 No Basement Scraped? Yr: Substantially Remodeled? No Yr: Additional Comments: |             |