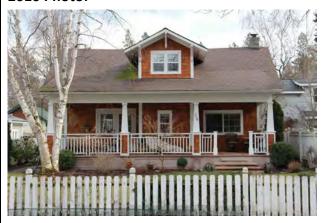

#### **Original Description:**

111 Forest Drive. 1 story duplex; stucco walls; hipped roof with shakes; large fixed-paned windows; inset porch. Built in 1959 by Wayne Olsen; carport added in 1964. (Noncontributing.)

New Description (Including Year of Update): 2 story, National Revival

#### 2012 Photo:

#### **2016 Photo:**

**Current Square Ft.: 4204** 

Current FAR: 77.2% Has Basement

Scraped? Yes Yr: before 2012

**Substantially Remodeled?** 

Yr:

Additional Comments: New construction, built in 2015. There is no back yard. Lot size is 5,445 sq. ft.