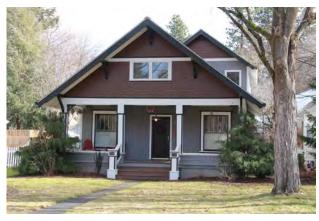

#### **Original Description:**

205 Park Drive. <u>Dr. Charles W. and Isadore Craik House</u>. 1 1/2 story gable-front frame house; Craftsman bungalow; narrow clapboard siding, with shingles in gable ends; gabled ell faces south; pairs of curving knee braces; cut-out designs in barge boards; large fixed-pane windows in south ell; most others are multipaned; inset porch spans facade. Built in 1906 for ca. \$3500; designed by architect Kreig for C. W. Craik. (Contributing.)

New Description (Including Year of Update): 2 1/2 - Stories , Contemporary Craftsman

## 1992 Photo:

#### **2016 Photo:**

Current Square Ft.: 8020 sq. ft. Current FAR .620 Has basement

Scraped? Yes Yr: 2015

**Substantially Remodeled?** 

Yr:

Additional Comments: New construction, not yet completed. Over height allowance. Was given height variance for mechanical unit on upper hot tub deck.