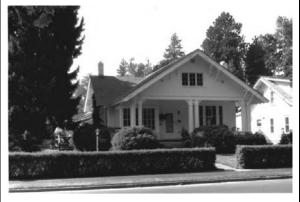

#### 101 Park Drive

#### **Original Description:**

101 Park Drive. Oscar W. and Kathryn M. Edmonds House. 1 story frame house with veneer of narrow white bricks; ranch style; U-shaped plan has double garage in one wing; hipped roof covered with flat tile; wide boxed eaves; large fixed-pane windows look south and east; open deck on east enclosed with low brick wall. Built ca. 1957 by Edmonds; he was president and manager of Panhandle Abstract Co. (Noncontributing.)

New Description (Including Year of Update): Has remained unchanged since 1992

1992 Photo:

#### **2016 Photo:**

**Current Square Ft.: 3852** 

Current FAR: 27.9% with Basement

Scraped? Yr:

**Substantially Remodeled? No** 

Yr: