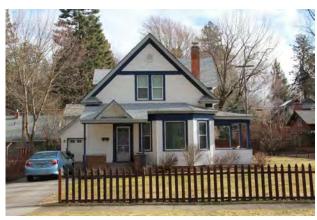

#### **Original Description:**

201 Forest Drive. 1 1/2 story side-gable frame house; narrow clapboard siding; jerkin head roof; 6/1 double-hung sash windows, set singly or in pairs; triple window on facade; outset porch; knee braces; sun room on north end. Built between 1909 and 1921, probably by Rolla B. Smith, the owner until 1920. (Contributing.)

New Description (Including Year of Update): (2) Story Neoclassical (eclectic).