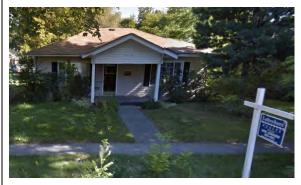

#### 180 Forest Dr.-Finch Add.

Original Description: Was not in the 1992 survey.

New Description (Including Year of Update): 2 story Neo Craftsman

1992 Photo:

#### **2016 Photo:**

Current Square Ft.: 3900

**Current FAR: 32.6% Has Basement** 

Scraped? No

Yr:

**Substantially Remodeled?** 

Yr:

Additional Comments: Constructed on vacant lot that was split from 210 Forest parcel.