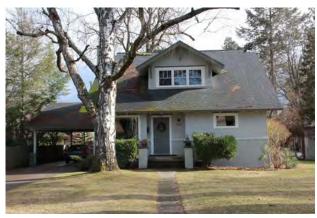

#### 101 Park Drive

#### **Original Description:**

101 Park Drive. Oscar W. and Kathryn M. Edmonds House. 1 story frame house with veneer of narrow white bricks; ranch style; U-shaped plan has double garage in one wing; hipped roof covered with flat tile; wide boxed eaves; large fixed-pane windows look south and east; open deck on east enclosed with low brick wall. Built ca. 1957 by Edmonds; he was president and manager of Panhandle Abstract Co. (Noncontributing.)

New Description (Including Year of Update): Has remained unchanged since 1992

1992 Photo:

#### **2016 Photo:**

**Current Square Ft.: 3852** 

Current FAR: 27.9% with Basement

Scraped? Yr:

**Substantially Remodeled? No** 

Yr: