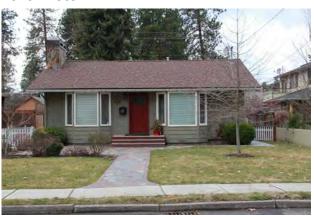

#### 101 Park Drive

#### **Original Description:**

101 Park Drive. Oscar W. and Kathryn M. Edmonds House. 1 story frame house with veneer of narrow white bricks; ranch style; U-shaped plan has double garage in one wing; hipped roof covered with flat tile; wide boxed eaves; large fixed-pane windows look south and east; open deck on east enclosed with low brick wall. Built ca. 1957 by Edmonds; he was president and manager of Panhandle Abstract Co. (Noncontributing.)

New Description (Including Year of Update): Has remained unchanged since 1992

1992 Photo:

#### **2016 Photo:**

**Current Square Ft.: 3852** 

Current FAR: 27.9% with Basement

Scraped? Yr:

**Substantially Remodeled? No** 

Yr: