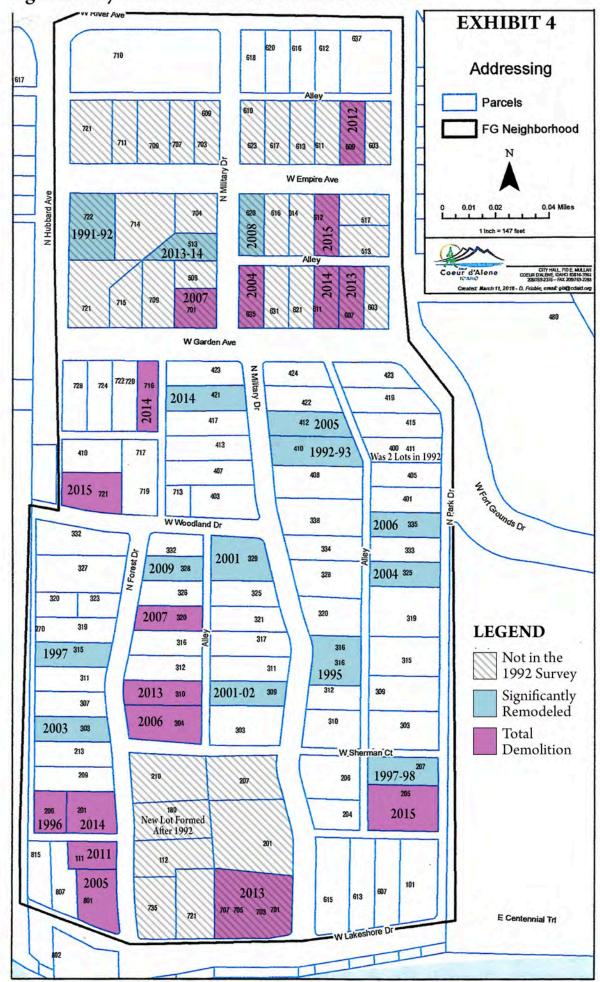

The first timeline (Exhibit 2) indicates the complete demolitions of properties to make way for new homes. The average FAR for the houses which replaced the previous structures is .518 with all but one, built since 2004. The second timeline (Exhibit 3) shows which houses have been substantially altered so that the front of the house no longer resembles its appearance in 1992. Houses remodeled in the back without change to its curb presence, were not noted. However, their current FAR and floor stories were taken into account. The data shown in (Exhibits 2 & 3) indicates that the pace of change has accelerated over the past (24) years and dramatically in the last (10) years. The locations of those remodeled and demolished homes are shown on (Exhibit 4) and indicates that the changes are not limited to a specific section of the neighborhood but rather are occurring throughout the area.

In the 1992 survey commentary, it was noted, "(t)he district is unified by height of homes. 55 of the 80 buildings are 1½ stories tall, also the most common height for homes throughout northern Idaho. 17 homes are just 1 story, 3 are 2 story, and only 5 are 2½ stories." The (Exhibit 5) illustration shows the changes that have occurred within the 1992 survey area in terms of the height of residential structures. The conclusion to be drawn is that the character of new homes includes significant change in vertical scale. The number of combined 2 & 2½ story homes has tripled since 1992. The map of (Exhibit 6) shows the locations according to number of stories.