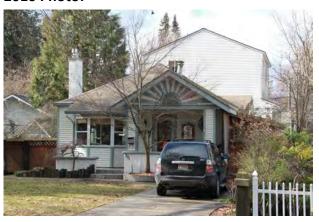

#### **Original Description:**

111 Forest Drive. 1 story duplex; stucco walls; hipped roof with shakes; large fixed-paned windows; inset porch. Built in 1959 by Wayne Olsen; carport added in 1964. (Noncontributing.)

New Description (Including Year of Update): 2 story, National Revival

#### 2012 Photo:

#### **2016 Photo:**

**Current Square Ft.: 4204** 

Current FAR: 77.2% Has Basement

Scraped? Yes Yr: before 2012

**Substantially Remodeled?** 

Yr:

Additional Comments: New construction, built in 2015. There is no back yard. Lot size is 5,445 sq. ft.