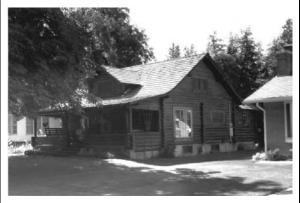

#### **Original Description:**

209 Forest Drive. Anton Olson House. 1 1/2 story side-gable log house; saddle notched corners; kerfed underside; small peeled poles laid in chinks; large picture windows on facade; side windows are multipaned; outset porch spans facade. Built between 1909 and 1921 when Anton Olson owned property; directories do not indicate that he ever lived at this address. (Contributing.)