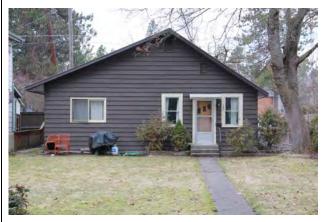

#### **Original Description:**

111 Forest Drive. 1 story duplex; stucco walls; hipped roof with shakes; large fixed-paned windows; inset porch. Built in 1959 by Wayne Olsen; carport added in 1964. (Noncontributing.)

New Description (Including Year of Update): 2 story, National Revival

#### 2012 Photo:

#### **2016 Photo:**

**Current Square Ft.: 4204** 

Current FAR: 77.2% Has Basement

Scraped? Yes Yr: before 2012

**Substantially Remodeled?** 

Yr:

Additional Comments: New construction, built in 2015. There is no back yard. Lot size is 5,445 sq. ft.