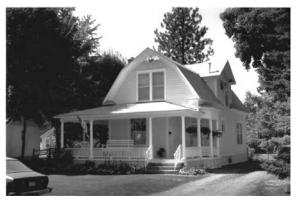

#### 101 Park Drive

#### **Original Description:**

101 Park Drive. Oscar W. and Kathryn M. Edmonds House. 1 story frame house with veneer of narrow white bricks; ranch style; U-shaped plan has double garage in one wing; hipped roof covered with flat tile; wide boxed eaves; large fixed-pane windows look south and east; open deck on east enclosed with low brick wall. Built ca. 1957 by Edmonds; he was president and manager of Panhandle Abstract Co. (Noncontributing.)

New Description (Including Year of Update): Has remained unchanged since 1992

1992 Photo:

#### **2016 Photo:**

**Current Square Ft.: 3852** 

Current FAR: 27.9% with Basement

Scraped? Yr:

**Substantially Remodeled? No** 

Yr: