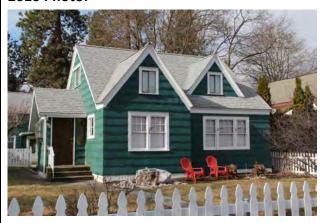

#### 101 Park Drive

#### **Original Description:**

101 Park Drive. Oscar W. and Kathryn M. Edmonds House. 1 story frame house with veneer of narrow white bricks; ranch style; U-shaped plan has double garage in one wing; hipped roof covered with flat tile; wide boxed eaves; large fixed-pane windows look south and east; open deck on east enclosed with low brick wall. Built ca. 1957 by Edmonds; he was president and manager of Panhandle Abstract Co. (Noncontributing.)

New Description (Including Year of Update): Has remained unchanged since 1992

1992 Photo:

#### **2016 Photo:**

**Current Square Ft.: 3852** 

Current FAR: 27.9% with Basement

Scraped? Yr:

**Substantially Remodeled? No** 

Yr: