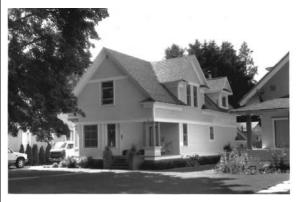

#### **Original Description:**

111 Forest Drive. 1 story duplex; stucco walls; hipped roof with shakes; large fixed-paned windows; inset porch. Built in 1959 by Wayne Olsen; carport added in 1964. (Noncontributing.)

New Description (Including Year of Update): 2 story, National Revival

#### 2012 Photo:

#### **2016 Photo:**

**Current Square Ft.: 4204** 

Current FAR: 77.2% Has Basement

Scraped? Yes Yr: before 2012

**Substantially Remodeled?** 

Yr:

Additional Comments: New construction, built in 2015. There is no back yard. Lot size is 5,445 sq. ft.