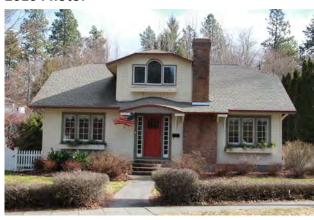

#### 303 Park Drive

#### **Original Description:**

303 Park Drive. Henry P. Knight House. Large 2 1/2 story frame house; Colonial Revival; aluminum siding simulates original narrow clapboards; hipped roof with boxed eaves; gabled dormer with eave returns and Palladian window set above oval window in second story; 1/1 double-hung sash windows set singly or in pairs; outset porch spans facade, with gabled peak over front steps; porch now enclosed; large 3 story addition at rear is modern in design. Built ca. 1909 for Henry P. Knight. (Noncontributing.)

New Description (Including Year of Update): Unchanged since 1992

1992 Photo:

#### 2016 Photo:

Current Square Ft.: 5897 Current FAR: 54.5%

Scraped? Yr:

**Substantially Remodeled? Yes** 

Yr: 1980