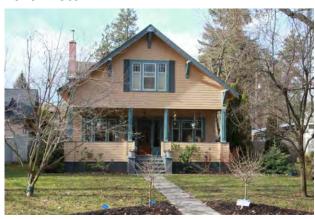

#### 205 Park Drive

#### **Original Description:**

205 Park Drive. <u>Dr. Charles W. and Isadore Craik House</u>. 1 1/2 story gable-front frame house; Craftsman bungalow; narrow clapboard siding, with shingles in gable ends; gabled ell faces south; pairs of curving knee braces; cut-out designs in barge boards; large fixed-pane windows in south ell; most others are multipaned; inset porch spans facade. Built in 1906 for ca. \$3500; designed by architect Kreig for C. W. Craik. (Contributing.)

New Description (Including Year of Update): 2 1/2 - Stories , Contemporary Craftsman

## 1992 Photo:

#### **2016 Photo:**

Current Square Ft.: 8020 sq. ft. Current FAR .620 Has basement

Scraped? Yes Yr: 2015

**Substantially Remodeled?** 

Yr:

Additional Comments: New construction, not yet completed. Over height allowance. Was given height variance for mechanical unit on upper hot tub deck.