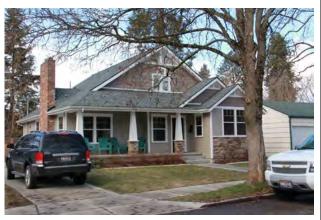

#### **Original Description:**

111 Forest Drive. 1 story duplex; stucco walls; hipped roof with shakes; large fixed-paned windows; inset porch. Built in 1959 by Wayne Olsen; carport added in 1964. (Noncontributing.)

New Description (Including Year of Update): 2 story, National Revival

#### 2012 Photo:

#### **2016 Photo:**

**Current Square Ft.: 4204** 

Current FAR: 77.2% Has Basement

Scraped? Yes Yr: before 2012

**Substantially Remodeled?** 

Yr:

Additional Comments: New construction, built in 2015. There is no back yard. Lot size is 5,445 sq. ft.

Garage attached in back, access off of alley, no backyard.

| 112 Forest Dr. Finch Add.  Original Description: Was not in 1992 survey.  New Description (Including Year of Update): 1 Story, Contractor Modern |  |  |                                                                                                                          |             |
|--------------------------------------------------------------------------------------------------------------------------------------------------|--|--|--------------------------------------------------------------------------------------------------------------------------|-------------|
|                                                                                                                                                  |  |  | 1992 Photo:                                                                                                              | 2016 Photo: |
|                                                                                                                                                  |  |  | Current Square Ft.: 2040 Current FAR: 18.2 No Basement Scraped? Yr: Substantially Remodeled? No Yr: Additional Comments: |             |