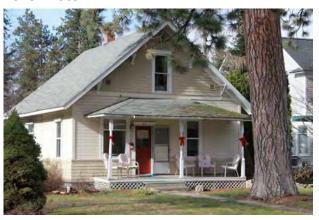

#### 101 Park Drive

#### **Original Description:**

101 Park Drive. Oscar W. and Kathryn M. Edmonds House. 1 story frame house with veneer of narrow white bricks; ranch style; U-shaped plan has double garage in one wing; hipped roof covered with flat tile; wide boxed eaves; large fixed-pane windows look south and east; open deck on east enclosed with low brick wall. Built ca. 1957 by Edmonds; he was president and manager of Panhandle Abstract Co. (Noncontributing.)

New Description (Including Year of Update): Has remained unchanged since 1992

1992 Photo:

#### **2016 Photo:**

**Current Square Ft.: 3852** 

Current FAR: 27.9% with Basement

Scraped? Yr:

**Substantially Remodeled? No** 

Yr: