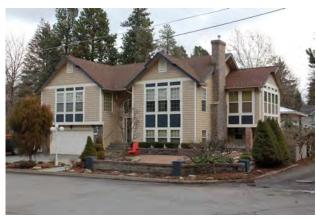

#### 180 Forest Dr.-Finch Add.

Original Description: Was not in the 1992 survey.

New Description (Including Year of Update): 2 story Neo Craftsman

1992 Photo:

#### **2016 Photo:**

Current Square Ft.: 3900

**Current FAR: 32.6% Has Basement** 

Scraped? No

Yr:

**Substantially Remodeled?** 

Yr:

Additional Comments: Constructed on vacant lot that was split from 210 Forest parcel.