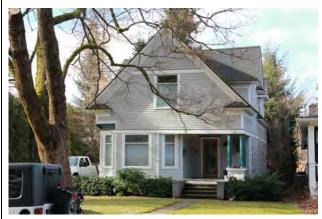

#### **Original Description:**

111 Forest Drive. 1 story duplex; stucco walls; hipped roof with shakes; large fixed-paned windows; inset porch. Built in 1959 by Wayne Olsen; carport added in 1964. (Noncontributing.)

New Description (Including Year of Update): 2 story, National Revival

#### 2012 Photo:

#### **2016 Photo:**

**Current Square Ft.: 4204** 

Current FAR: 77.2% Has Basement

Scraped? Yes Yr: before 2012

**Substantially Remodeled?** 

Yr:

Additional Comments: New construction, built in 2015. There is no back yard. Lot size is 5,445 sq. ft.