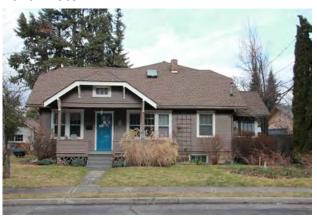

#### **Original Description:**

206 Military Drive. Axel Swan House. 1 story side-gable frame house; Craftsman bungalow; narrow clapboard siding, with board and batten siding in gable ends; 8-pane casement windows are set in bank of five on facade; gabled ell facing front contains enclosed porch; open porch on left facade has no roof, open rafters, battered piers, and heavy curving brackets. Built between 1909 and 1921 when property was owned by Axel Swan. (Contributing.)

New Description (Including Year of Update): Front unchanged from 1992

1992 Photo:

Current Square Ft.: 2729
Current FAR: 26.4%

Scraped?

Substantially Remodeled? Addition added to back of house, front unchanged.