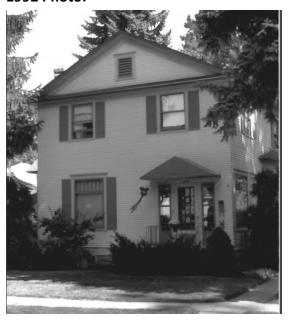

#### **Original Description:**

204 Military Drive. 1 1/2 story side-gable frame house; Tudor Revival; pebbly stucco coating; jerkin head roof; lattice-roofed pergola on south side; shallow arch above front door; multipaned french doors with sidelights in left facade; other windows are multipaned. Built between 1909 and 1921. (Contributing.)

New Description (Including Year of Update): Exterior unchanged except for landscaping.

#### 1992 Photo:

#### 2016 Photo:

**Current Square Ft.: 3810** 

Current FAR: 64% Has basement

Scraped? Yr:

**Substantially Remodeled? Interior remodel only** 

Yr:

Additional Comments: Small lot, 5,924.16 sq. ft.