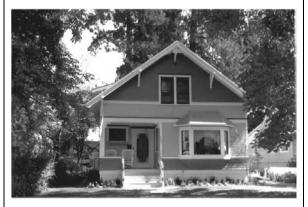

#### 180 Forest Dr.-Finch Add.

Original Description: Was not in the 1992 survey.

New Description (Including Year of Update): 2 story Neo Craftsman

1992 Photo:

#### **2016 Photo:**

Current Square Ft.: 3900

**Current FAR: 32.6% Has Basement** 

Scraped? No

Yr:

**Substantially Remodeled?** 

Yr:

Additional Comments: Constructed on vacant lot that was split from 210 Forest parcel.