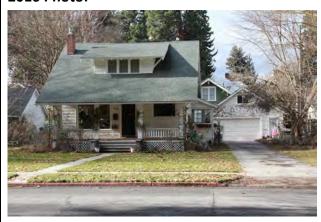

d 1921 by either W. J. and Eva Kirby or Otis and Anna B. Hill. (Contributing.)

New Description (Including Year of Update): Neo Colonial Revival, lap siding, shutters, wrap around porch, 2 ½ stories.

1992 Photo:

## 2016 Photo:



**Current Square Ft.: 4785** 

Current FAR: 63.8% Has basement

Scraped? Yr:

**Substantially Remodeled? Yes** 

Yr: 1997

## **Original Description:**

315 Park Drive. 1 1/2 story side-gable frame house; bungaloid; asbestos shingle siding; shed-roofed dormer on facade; large fixed-pane windows on lower facade; most other windows are 1/1 double-hung sash; inset porch spans facade. Built between 1915 and 1919, probably by George W. and Gersha V. Haney. (Contributing.)

New Description (Including Year of Update): Unchanged since 1992

1992 Photo:

## 2016 Photo:



Current Square Ft.: 2360
Current FAR: 21.3%

Scraped? Yr:

**Substantially Remodeled?** 

Yr:

## **Original Description:**

316 Forest Drive. Matthew and Margaret J. Riley House. 1 1/2 story gable-front frame house; Colonial Revival; large wooden shingle replacement siding; enclosed front porch on right side has flat roof encircled with low balustrade; 1/1 double-hung sash windows. Matthew Riley worked as a boomman for Coeur d'Alene Lumber Co.; they lived there into the 1920s. (Noncontributing.)

New Description (Including Year of Update): Gabled Colonial, 1 1/2 Story

1992 Photo:

#### 2016 Photo:



Current Square Ft.: 1622 Current FAR: 22.7%

Scraped? Yr:

Substantially Remodeled? Remodeled in back in 1987. New front porch added and

landscaping in 2003.

Yr: 2003

## **Original Desc