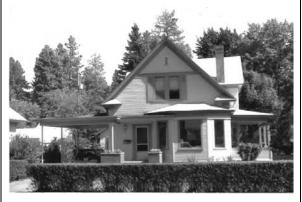

13** 

**Current FAR: 44 % No Basement** 

Scraped? Yes Yr: 2011

**Substantially Remodeled?** 

Yr:

Additional Comments: New Construction, built in 2013-14.

#### **Original Description:**

310 Military Drive. D. R. and Ella Tanner House. 1 1/2 story gable-front frame house; Colonial Revival; narrow clapboard siding, with shingles in gable peaks; boxed eaves and eave returns; pedimented wall dormer on south, with smaller pedimented dormer on north; bay window on facade; most other windows are 1/1 double-hung sash; wrap-around porch replaced by smaller porch on south side only. Built between 1906 and 1908 when owned by Tanners. (Contributing.)

New Description (Including Year of Update): Gable added over front door. Carport removed garage added. Fencing replaced hedge.

#### 1992 Photo:



#### **2016 Photo:**



**Current Square Ft.: 2262** 

Current FAR: 26%

Scraped? Yr:

Substantially Remodeled? Yes. Front porch gable added. New detached garage with 2<sup>nd</sup> story ADU. Breezeway connecting house to garage. Fencing placed hedge.

Yr: 1997

#### **Original Description:**

311 Forest Drive. 1 1/2 story side-gable frame house; Craftsman bungalow; narrow clapboard siding, with shingled gable ends; shed-roofed dormer; knee braces; 5/1 double-hung sash windows set in pairs; outset porch spans facade. Built between 1909 and 1921 by either W. J. and Eva Kirby or Otis and Anna B. Hill. (Contributing.)

New Description (Including Year of Update): Unchanged since 1992

1992 Photo:

#### 2016 Photo:



Current Square Ft.: 1372 Current FAR: 19.4%

Scraped? Yr:

**Substantially