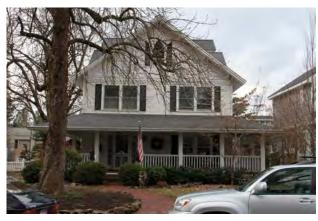

New Description (Including Year of Update): Unchanged since 1992

#### 1992 Photo:



#### 2016 Photo:



**Current Square Ft.: 2020** 

**Current FAR: 38%** 

Scraped?

Yr:

Substantially Remodeled? No. Surface applied architectural ornamentation.

Yr:

## **Original Description:**

315 Forest Drive. 1 story gable-front frame house; Craftsman bungalow; narrow clapboard siding; pair of 12/1 double-hung sash windows on facade; 1/1 double-hung sash windows on sides; paneled front door with sidelights; outset porch with lattice design in gable. Built between 1909 and 1921 by either W. J. and Eva Kirby or Otis and Anna B. Hill. (Contributing.)

New Description (Including Year of Update): Neo Colonial Revival, lap siding, shutters, wrap around porch, 2 ½ stories.

1992 Photo:

## 2016 Photo:



**Current Square Ft.: 4785** 

Current FAR: 63.8% Has basement

Scraped? Yr:

**Substantially Remodeled? Yes** 

Yr: 1997

## **Original Description:**

315 Park Drive. 1 1/2 story side-gable frame house; bungaloid; asbestos shingle siding; shed-roofed dormer on facade; large fixed-pane windows on lower facade; most other windows are 1/1 double-hung sash; inset porch spans facade. Built between 1915 and 1919, probably by George W. and Gersha V. Haney. (Contributing.)

New Description (Including Year of Update): Unchanged since 1992

1992 Photo:

## 2016 Photo:



Current Square Ft.: 2360
Current FAR: 21.3%

Scraped? Yr:

**Substantially Remodeled?** 

Yr:

## **Original Description:**

316 Forest Drive. Matthew and Margaret J. Riley House. 1 1/2 story gable-front frame house; Colonial Re