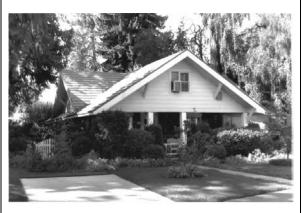

#### 101 Park Drive

#### **Original Description:**

101 Park Drive. Oscar W. and Kathryn M. Edmonds House. 1 story frame house with veneer of narrow white bricks; ranch style; U-shaped plan has double garage in one wing; hipped roof covered with flat tile; wide boxed eaves; large fixed-pane windows look south and east; open deck on east enclosed with low brick wall. Built ca. 1957 by Edmonds; he was president and manager of Panhandle Abstract Co. (Noncontributing.)

New Description (Including Year of Update): Has remained unchanged since 1992

1992 Photo:

#### **2016 Photo:**

**Current Square Ft.: 3852** 

Current FAR: 27.9% with Basement

Scraped? Yr:

**Substantially Remodeled? No** 

Yr: