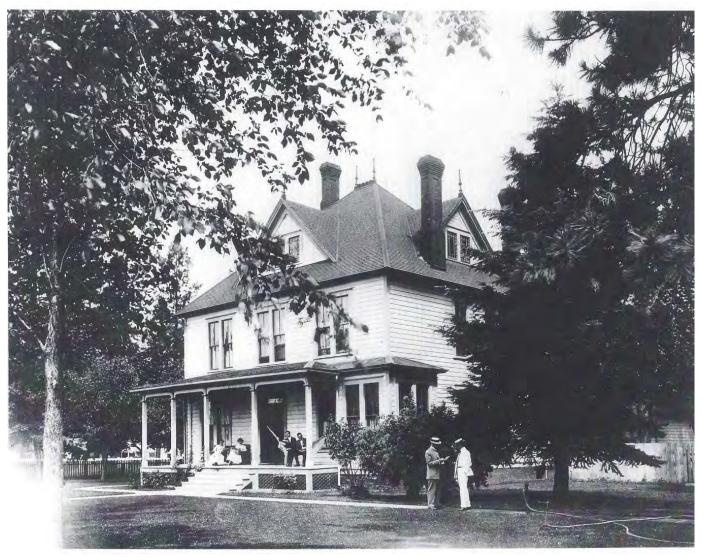

721 W Lakeshore Drive

# Informational Survey of the Fort Grounds Historic District

# Informational Survey of the Fort Grounds Historic District

June 2016

In 1992 a survey was conducted to determine if the Ft. Ground neighborhood could be registered as a National Historic District. That was accomplished, but without any mechanism to encourage historic preservation. At that time approximately (19) photographs of homes were taken as examples and a description of each home was written noting style of architecture, number of stories, date of construction and architectural details. This survey included (79) homes and the church. The survey area was north of Lakeshore Dr. to the south side of Garden Ave. and bordered by Hubbard Ave to west and Park Dr. to the east. The Finch Addition was ex