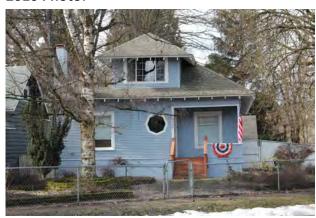

#### **Original Description:**

111 Forest Drive. 1 story duplex; stucco walls; hipped roof with shakes; large fixed-paned windows; inset porch. Built in 1959 by Wayne Olsen; carport added in 1964. (Noncontributing.)

New Description (Including Year of Update): 2 story, National Revival

#### 2012 Photo:

#### **2016 Photo:**

**Current Square Ft.: 4204** 

Current FAR: 77.2% Has Basement

Scraped? Yes Yr: before 2012

**Substantially Remodeled?** 

Yr:

Additional Comments: New construction, built in 2015. There is no back yard. Lot size is 5,445 sq. ft.