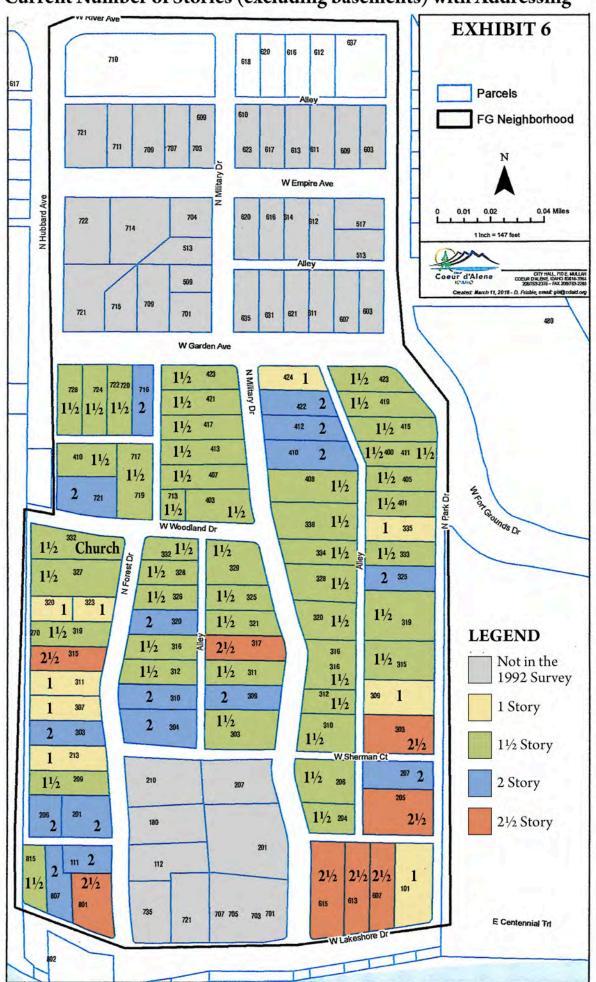

In the 1992 survey commentary, it was noted, "(t)he district is unified by height of homes. 55 of the 80 buildings are 1½ stories tall, also the most common height for homes throughout northern Idaho. 17 homes are just 1 story, 3 are 2 story, and only 5 are 2½ stories." The (Exhibit 5) illustration shows the changes that have occurred within the 1992 survey area in terms of the height of residential structures. The conclusion to be drawn is that the character of new homes includes significant change in vertical scale. The number of combined 2 & 2½ story homes has tripled since 1992. The map of (Exhibit 6) shows the locations according to number of stories.

# **EXHIBIT 5**

Current Number of Stories (excluding basements) with Addressing