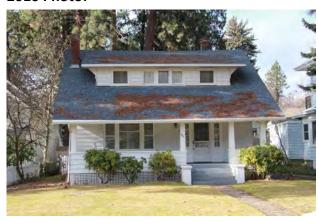

#### **Original Description:**

304 Forest Drive. Fred L. and Florence G. Tiffany House. 1 1/2 story side-gable frame house; bungaloid design with unusual feature of boxed eaves; narrow clapboard siding; multipaned windows; shed-roofed porch in center of facade; addition at rear built between 1909 and 1921. House was built by Fred L. and Florence G. Tiffany between 1907 and 1908; Tiffany was president of Coeur d'Alene Abstract and Title Company in 1911; it is unclear if he ever lived in this house. (Contributing.)

New Description (Including Year of Update): (2) Story Neo National, lap siding, accent gables, radius porch.

1992 Photo: