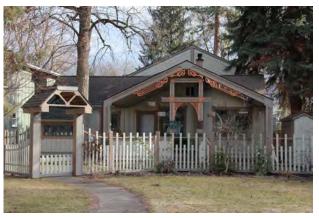

#### 180 Forest Dr.-Finch Add.

Original Description: Was not in the 1992 survey.

New Description (Including Year of Update): 2 story Neo Craftsman

1992 Photo:

#### **2016 Photo:**

Current Square Ft.: 3900

**Current FAR: 32.6% Has Basement** 

Scraped? No

Yr:

**Substantially Remodeled?** 

Yr:

Additional Comments: Constructed on vacant lot that was split from 210 Forest parcel.