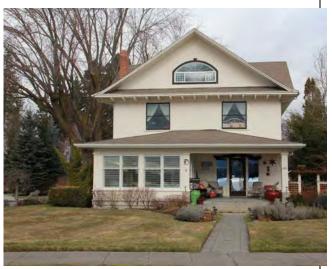

#### 101 Park Drive

#### **Original Description:**

101 Park Drive. Oscar W. and Kathryn M. Edmonds House. 1 story frame house with veneer of narrow white bricks; ranch style; U-shaped plan has double garage in one wing; hipped roof covered with flat tile; wide boxed eaves; large fixed-pane windows look south and east; open deck on east enclosed with low brick wall. Built ca. 1957 by Edmonds; he was president and manager of Panhandle Abstract Co. (Noncontributing.)

New Description (Including Year of Update): Has remained unchanged since 1992

1992 Photo:

#### **2016 Photo:**

**Current Square Ft.: 3852** 

Current FAR: 27.9% with Basement

Scraped? Yr:

**Substantially Remodeled? No** 

Yr: