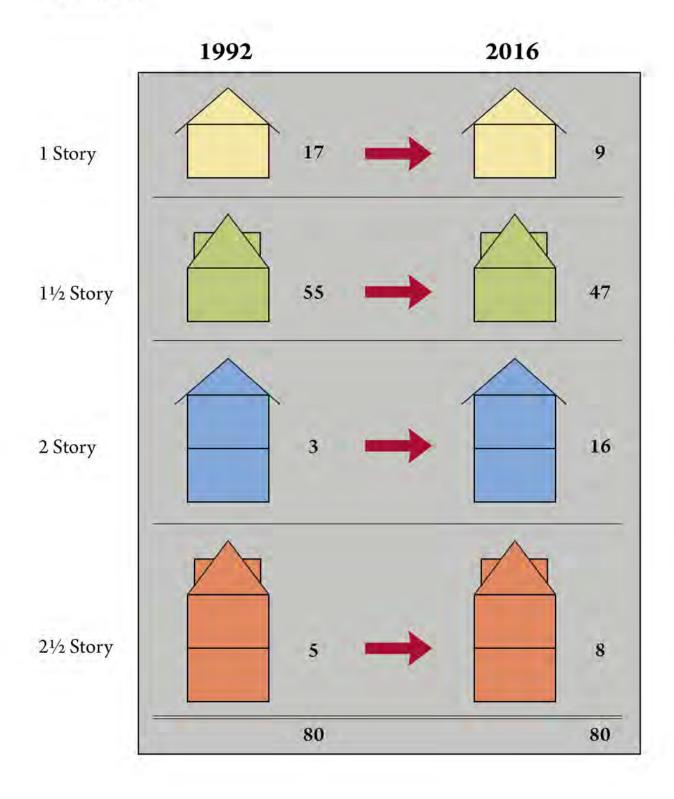

In the 1992 survey commentary, it was noted, "(t)he district is unified by height of homes. 55 of the 80 buildings are 1½ stories tall, also the most common height for homes throughout northern Idaho. 17 homes are just 1 story, 3 are 2 story, and only 5 are 2½ stories." The (Exhibit 5) illustration shows the changes that have occurred within the 1992 survey area in terms of the height of residential structures. The conclusion to be drawn is that the character of new homes includes significant change in vertical scale. The number of combined 2 & 2½ story homes has tripled since 1992. The map of (Exhibit 6) shows the locations according to number of stories.

Although there have been several significant changes to the scale of homes a majority of the remaining original residences from the 1992 survey, have not been significantly changed. 56 homes/structures out of the 80 remain 1 or  $1\frac{1}{2}$  stories. Seemingly, there is adequate time if action is taken soon, to retain the character of this residential neighborhood representing the Fort Grounds Historic District.