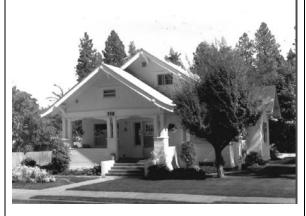

#### 101 Park Drive

#### **Original Description:**

101 Park Drive. Oscar W. and Kathryn M. Edmonds House. 1 story frame house with veneer of narrow white bricks; ranch style; U-shaped plan has double garage in one wing; hipped roof covered with flat tile; wide boxed eaves; large fixed-pane windows look south and east; open deck on east enclosed with low brick wall. Built ca. 1957 by Edmonds; he was president and manager of Panhandle Abstract Co. (Noncontributing.)

New Description (Including Year of Update): Has remained unchanged since 1992

1992 Photo:

#### **2016 Photo:**

**Current Square Ft.: 3852** 

Current FAR: 27.9% with Basement

Scraped? Yr:

**Substantially Remodeled? No** 

Yr: