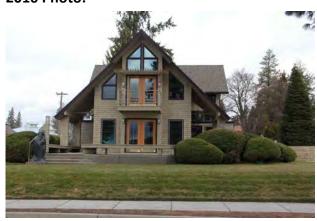

#### 303 Park Drive

#### **Original Description:**

303 Park Drive. Henry P. Knight House. Large 2 1/2 story frame house; Colonial Revival; aluminum siding simulates original narrow clapboards; hipped roof with boxed eaves; gabled dormer with eave returns and Palladian window set above oval window in second story; 1/1 double-hung sash windows set singly or in pairs; outset porch spans facade, with gabled peak over front steps; porch now enclosed; large 3 story addition at rear is modern in design. Built ca. 1909 for Henry P. Knight. (Noncontributing.)

New Description (Including Year of Update): Unchanged since 1992

1992 Photo:

#### 2016 Photo:

Current Square Ft.: 5897 Current FAR: 54.5%

Scraped? Yr:

**Substantially Remodeled? Yes** 

Yr: 1980