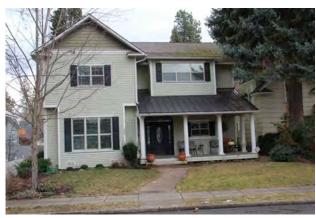

#### **Original Description:**

207 Park Drive. 1 1/2 story side-gable frame house; bungaloid; wood shingle siding alternates wide and narrow bands; roof flares at eaves; knee braces; 1/1 double-hung sash windows; shed-roofed front dormer expanded into wide gabled dormer with large metal frame sliding windows; inset front porch enclosed with large fixed-pane windows; additions have aluminum siding. Built between 1909 and 1921. (Noncontributing.)

New Description (Including Year of Update): (2) Story Bungalow, Shingle

1992 Photo:

2015 Photo: 207 Park on right

**Current Square Ft.: 3732** 

Current FAR: 47%
Scraped? No

Yr:

**Substantially Remodeled? Yes** 

Yr: 1997-98

Additional Comments: Has studio space over garage. (non-rentable ALU)