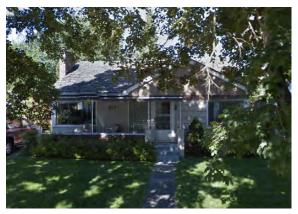

#### 101 Park Drive

#### **Original Description:**

101 Park Drive. Oscar W. and Kathryn M. Edmonds House. 1 story frame house with veneer of narrow white bricks; ranch style; U-shaped plan has double garage in one wing; hipped roof covered with flat tile; wide boxed eaves; large fixed-pane windows look south and east; open deck on east enclosed with low brick wall. Built ca. 1957 by Edmonds; he was president and manager of Panhandle Abstract Co. (Noncontributing.)

New Description (Including Year of Update): Has remained unchanged since 1992

1992 Photo:

#### **2016 Photo:**

**Current Square Ft.: 3852** 

Current FAR: 27.9% with Basement

Scraped? Yr:

**Substantially Remodeled? No** 

Yr: