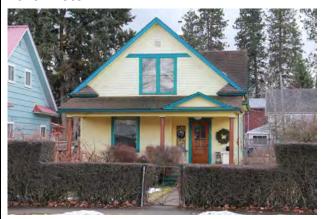

#### **Original Description:**

205 Park Drive. <u>Dr. Charles W. and Isadore Craik House</u>. 1 1/2 story gable-front frame house; Craftsman bungalow; narrow clapboard siding, with shingles in gable ends; gabled ell faces south; pairs of curving knee braces; cut-out designs in barge boards; large fixed-pane windows in south ell; most others are multipaned; inset porch spans facade. Built in 1906 for ca. \$3500; designed by architect Kreig for C. W. Craik. (Contributing.)

New Description (Including Year of Update): 2 1/2 - Stories , Contemporary Craftsman

## 1992 Photo:

#### **2016 Photo:**

Current Square Ft.: 8020 sq. ft. Current FAR .620 Has basement

Scraped? Yes Yr: 2015

**Substantially Remodeled?** 

Yr:

Additional Comments: New construction, not yet completed. Over height allowance. Was given height variance for mechanical unit on upper hot tub deck.