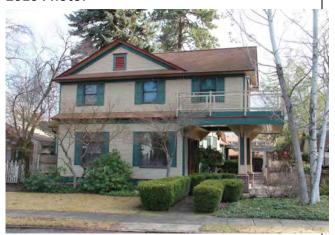

#### 205 Park Drive

#### **Original Description:**

205 Park Drive. <u>Dr. Charles W. and Isadore Craik House</u>. 1 1/2 story gable-front frame house; Craftsman bungalow; narrow clapboard siding, with shingles in gable ends; gabled ell faces south; pairs of curving knee braces; cut-out designs in barge boards; large fixed-pane windows in south ell; most others are multipaned; inset porch spans facade. Built in 1906 for ca. \$3500; designed by architect Kreig for C. W. Craik. (Contributing.)

New Description (Including Year of Update): 2 1/2 - Stories , Contemporary Craftsman

## 1992 Photo:

#### **2016 Photo:**

Current Square Ft.: 8020 sq. ft. Current FAR .620 Has basement

Scraped? Yes Yr: 2015

**Substantially Remodeled?** 

Yr:

Additional Comments: New construction, not yet completed. Over height allowance. Was given height variance for mechanical unit on upper hot tub deck.