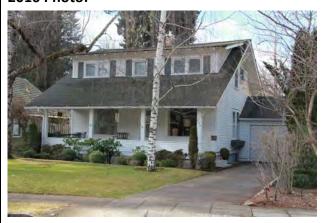

#### 101 Park Drive

#### **Original Description:**

101 Park Drive. Oscar W. and Kathryn M. Edmonds House. 1 story frame house with veneer of narrow white bricks; ranch style; U-shaped plan has double garage in one wing; hipped roof covered with flat tile; wide boxed eaves; large fixed-pane windows look south and east; open deck on east enclosed with low brick wall. Built ca. 1957 by Edmonds; he was president and manager of Panhandle Abstract Co. (Noncontributing.)

New Description (Including Year of Update): Has remained unchanged since 1992

1992 Photo:

#### **2016 Photo:**

**Current Square Ft.: 3852** 

Current FAR: 27.9% with Basement

Scraped? Yr:

**Substantially Remodeled? No** 

Yr: