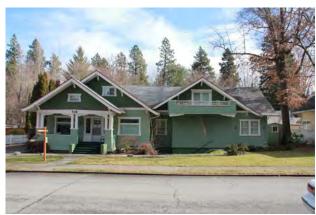

#### 205 Park Drive

#### **Original Description:**

205 Park Drive. <u>Dr. Charles W. and Isadore Craik House</u>. 1 1/2 story gable-front frame house; Craftsman bungalow; narrow clapboard siding, with shingles in gable ends; gabled ell faces south; pairs of curving knee braces; cut-out designs in barge boards; large fixed-pane windows in south ell; most others are multipaned; inset porch spans facade. Built in 1906 for ca. \$3500; designed by architect Kreig for C. W. Craik. (Contributing.)

New Description (Including Year of Update): 2 1/2 - Stories , Contemporary Craftsman

## 1992 Photo:

#### **2016 Photo:**

Current Square Ft.: 8020 sq. ft. Current FAR .620 Has basement

Scraped? Yes Yr: 2015

**Substantially Remodeled?** 

Yr:

Additional Comments: New construction, not yet completed. Over height allowance. Was given height variance for mechanical unit on upper hot tub deck.