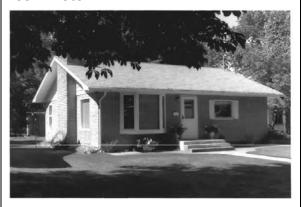

#### **Original Description:**

213 Forest Drive. Frank E. and Beryl B. Harris House. 1 story side-gable frame house with veneer of narrow, tan-pink bricks; bay window in facade; others are large fixed-pane or 1/1 double-hung sash. Built by Harrises in 1954 to replace older frame house at rear of lot. (Noncontributing.)

New Description (Including Year of Update): Modern Style, Unchanged in front since 1992 except for 2<sup>nd</sup> bay window and landscaping.