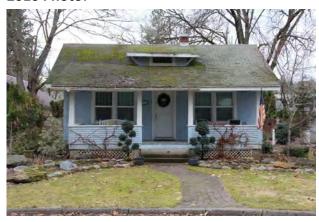

#### **Original Description:**

213 Forest Drive. Frank E. and Beryl B. Harris House. 1 story side-gable frame house with veneer of narrow, tan-pink bricks; bay window in facade; others are large fixed-pane or 1/1 double-hung sash. Built by Harrises in 1954 to replace older frame house at rear of lot. (Noncontributing.)

New Description (Including Year of Update): Modern Style, Unchanged in front since 1992 except for 2<sup>nd</sup> bay window and landscaping.