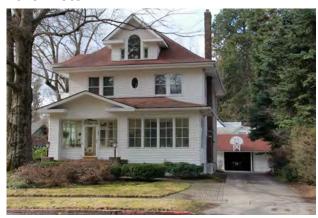

#### 101 Park Drive

#### **Original Description:**

101 Park Drive. Oscar W. and Kathryn M. Edmonds House. 1 story frame house with veneer of narrow white bricks; ranch style; U-shaped plan has double garage in one wing; hipped roof covered with flat tile; wide boxed eaves; large fixed-pane windows look south and east; open deck on east enclosed with low brick wall. Built ca. 1957 by Edmonds; he was president and manager of Panhandle Abstract Co. (Noncontributing.)

New Description (Including Year of Update): Has remained unchanged since 1992

1992 Photo:

#### **2016 Photo:**

**Current Square Ft.: 3852** 

Current FAR: 27.9% with Basement

Scraped? Yr:

**Substantially Remodeled? No** 

Yr: