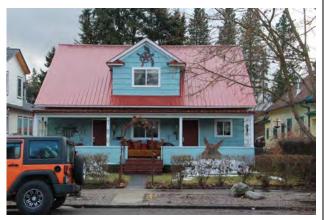

#### 101 Park Drive

#### **Original Description:**

101 Park Drive. Oscar W. and Kathryn M. Edmonds House. 1 story frame house with veneer of narrow white bricks; ranch style; U-shaped plan has double garage in one wing; hipped roof covered with flat tile; wide boxed eaves; large fixed-pane windows look south and east; open deck on east enclosed with low brick wall. Built ca. 1957 by Edmonds; he was president and manager of Panhandle Abstract Co. (Noncontributing.)

New Description (Including Year of Update): Has remained unchanged since 1992

1992 Photo:

#### **2016 Photo:**

**Current Square Ft.: 3852** 

Current FAR: 27.9% with Basement

Scraped? Yr:

**Substantially Remodeled? No** 

Yr: